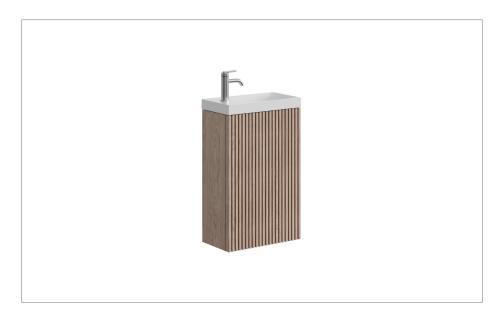

#### **RANGE**

Limit

#### **DESCRIPTION**

Limit 400mm Cloakroom Wall Hung Door Unit Modern Oak

| CATEGORY              | Furniture    |
|-----------------------|--------------|
| WARRANTY DETAILS      | 10 Years     |
| COLOUR                | Modern Oak   |
| FINISH APPLICATION    | Melamine     |
| PRIMARY MATERIAL      | MFC          |
| SECONDARY MATERIAL    | MDF          |
| INSTALL TYPE          | Wall Mounted |
| PRODUCT WIDTH MM      | 395          |
| PRODUCT HEIGHT MM     | 600          |
| PRODUCT DEPTH MM      | 218          |
| PRODUCT NET WEIGHT KG | 9.5          |
| STANDARDS             | No           |
|                       |              |