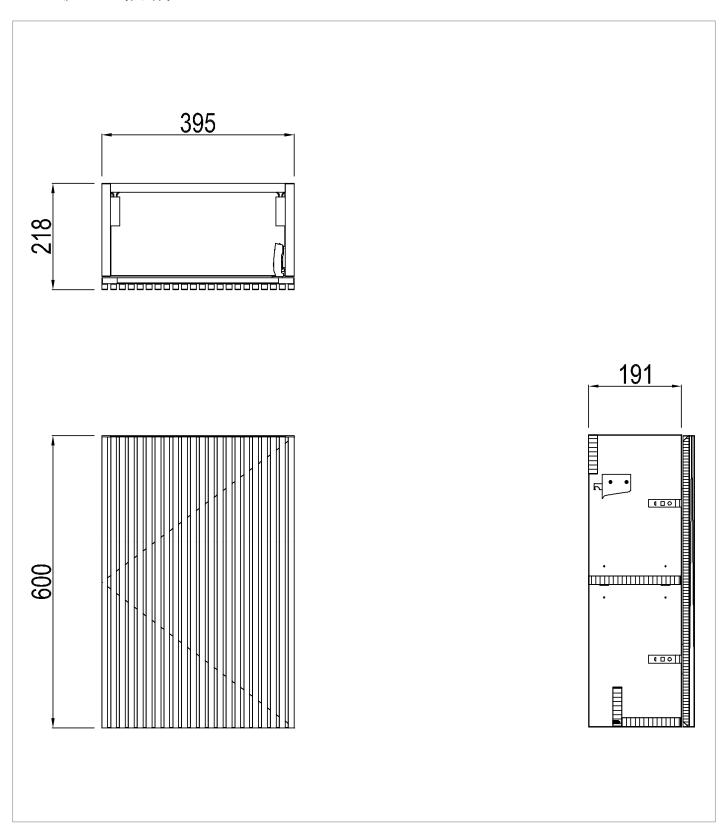

#### **DESCRIPTION**

Limit 400mm Cloakroom Wall Hung Door Unit Modern Oak

| CATEGORY              | Furniture    |
|-----------------------|--------------|
| WARRANTY DETAILS      | 10 Years     |
| COLOUR                | Modern Oak   |
| FINISH APPLICATION    | Melamine     |
| PRIMARY MATERIAL      | MFC          |
| SECONDARY MATERIAL    | MDF          |
| INSTALL TYPE          | Wall Mounted |
| PRODUCT WIDTH MM      | 395          |
| PRODUCT HEIGHT MM     | 600          |
| PRODUCT DEPTH MM      | 218          |
| PRODUCT NET WEIGHT KG | 9.5          |
| STANDARDS             | No           |
|                       |              |

## **TECHNICAL DIMENSIONS**

Dimensions in mm unless otherwise specified.

Tolerances (per material type) apply.