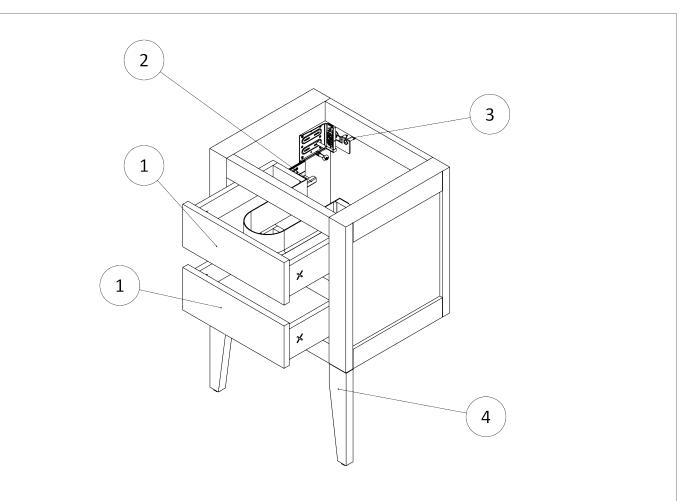

## **SPARES DIAGRAM**

| NUMBER | PART CODE          | DESCRIPTION                                     |
|--------|--------------------|-------------------------------------------------|
| 1      | DF_CV4850WG        | Canvass Drawer Front - Gloss White              |
|        | DF_CV4850IB        | Canvass Drawer Front - Indigo Blue              |
|        | DF_CV4850SG        | Canvass Drawer Front - Storm Grey               |
|        | DF_CV4850SGR       | Canvass Drawer Front - Sage Green               |
| 2      | RUNNERSCANVASS     | Set of Drawer Runners x2 Canvass Depth<br>370mm |
| 3      | WBRACKETSCANVASS   | Wall Brackets x2 Canvass                        |
| 4      | LEGISNTALL_CANVASS | Canvass Leg Install kit                         |