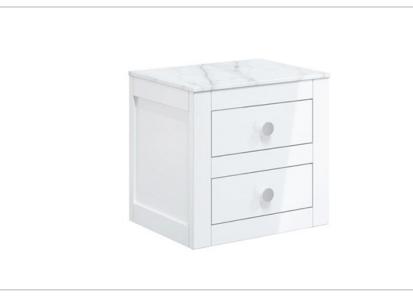

## **PRODUCT DATA SHEET**

PRODUCT CODE CV4850WG

RANGE CANVASS

DESCRIPTION Basin Unit 485mm White Gloss

| COLOUR                 | White Gloss                                                    |  |
|------------------------|----------------------------------------------------------------|--|
| COLOUR CODE/ REFERENCE | RAL9010                                                        |  |
| MATERIAL               | 16 and 18mm MDF                                                |  |
|                        | Solvent Free Acrylic Lacquer                                   |  |
| STANDARDS              | EN 13986                                                       |  |
|                        | EN 14749                                                       |  |
| INSTALLATION TYPE      | Floor Standing with Legs or Wall Hung                          |  |
| DRAWER BOX             | Self Coloured to Carcass Concealed Runners                     |  |
| DRAWER RUNNERS         | Emuca Silver - Soft Close, Pull to Open                        |  |
| DRAWER EXTENSION       | Full Extension                                                 |  |
| DRAWER ADJUSTMENT      | 3 Way                                                          |  |
| DRAWER CAPACITY        | 30kg                                                           |  |
|                        | ITALIANA FERRAMENTA Libra 11 With Safety Lock - Factory Fitted |  |
| WALL HANGERS           | Load Capacity 200kg Per Pair On A Solid Wall                   |  |
|                        | 3 Way Adjustment                                               |  |
| ADJUSTABLE FEET        | Yes                                                            |  |
| WARRANTY               | 10 Years                                                       |  |