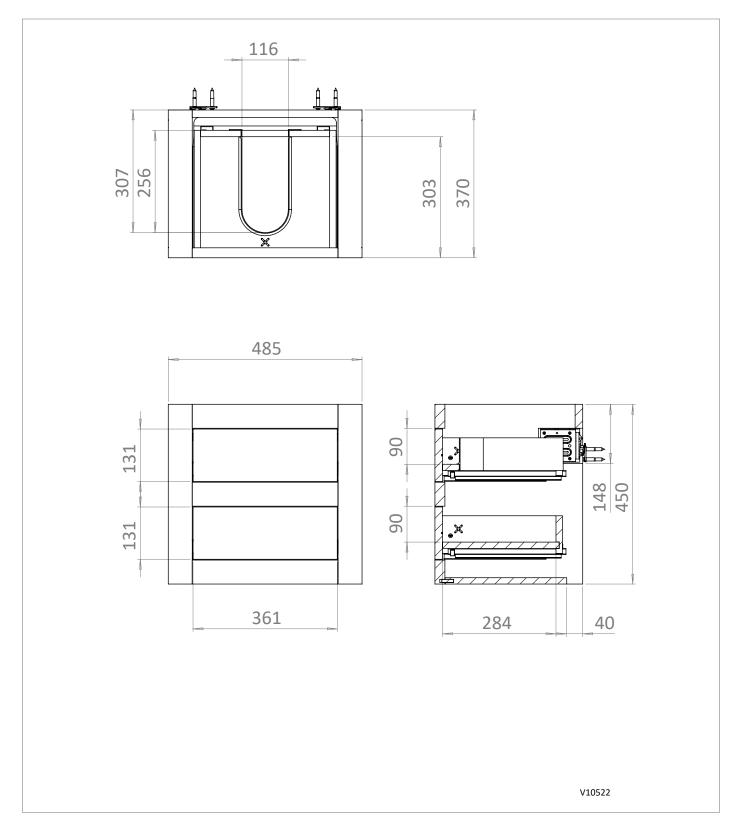

## **TECHNICAL DIMENSIONS**

Dimensions in mm unless otherwise specified. Tolerances (per material type) apply.