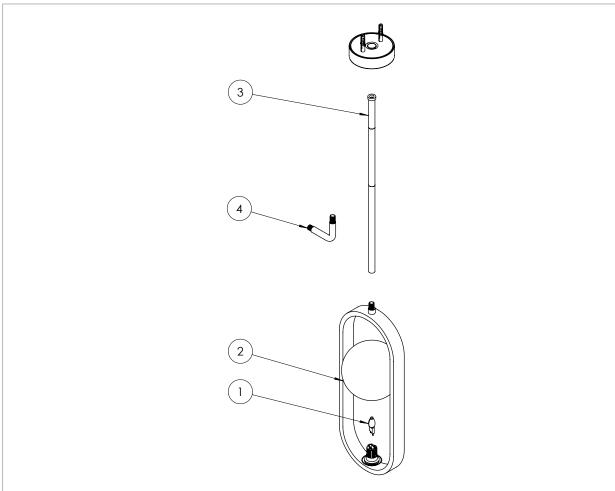

## **SPARES LIST**

Only the parts labelled are available as spares.

| UMBER                                                                                            | PART CODE        | DESCRIPTION                     |
|--------------------------------------------------------------------------------------------------|------------------|---------------------------------|
| 1                                                                                                | G9BULB_TRANQUIL  | G9 LED Bulb for TRL002 & TRL003 |
| 2                                                                                                | GLASS_TRL002     | Frosted Glass Shade for TRL002  |
| 3 RC R                                                                                           | RODPACK_TRL003BZ | Set of rods for TRL003BZ        |
|                                                                                                  | RODPACK_TRL003C  | Set of rods for TRL003C         |
|                                                                                                  | RODPACK_TRL003F  | Set of rods for TRL003F         |
|                                                                                                  | RODPACK_TRL003MB | Set of rods for TRL003MB        |
|                                                                                                  | RODPACK_TRL003T  | Set of rods for TRL003T         |
|                                                                                                  | RODPACK_TRL003V  | Set of rods for TRL003V         |
| TPIECE_TRL003BZ  TPIECE_TRL003C  TPIECE_TRL003F  TPIECE_TRL003MB  TPIECE_TRL003T  TPIECE_TRL003V | TPIECE_TRL003BZ  | T Piece for TRL003BZ            |
|                                                                                                  | TPIECE_TRL003C   | T Piece for TRL003C             |
|                                                                                                  | TPIECE_TRL003F   | T Piece for TRL003F             |
|                                                                                                  | TPIECE_TRL003MB  | T Piece for TRL003MB            |
|                                                                                                  | TPIECE_TRL003T   | T Piece for TRL003T             |
|                                                                                                  | TPIECE_TRL003V   | T Piece for TRL003V             |