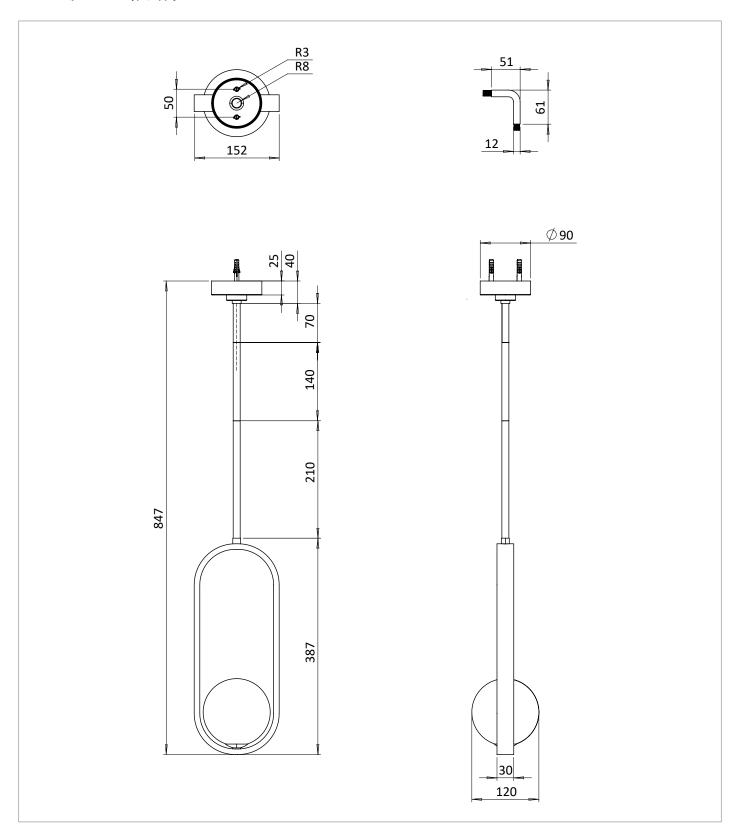

## **TECHNICAL DIMENSIONS**

Dimensions in mm unless otherwise specified.

Tolerances (per material type) apply.

### WEBSITE LINK Click Here

| CATEGORY                           | Lighting                     |
|------------------------------------|------------------------------|
| WARRANTY DETAILS                   | 5 Years                      |
| COLOUR                             | Brushed Bronze               |
| FINISH APPLICATION                 | Electroplated                |
| PRIMARY MATERIAL                   | Steel                        |
| SECONDARY MATERIAL                 | Glass                        |
| INSTALL TYPE                       | Wall Mounted/Ceiling Mounted |
| PRODUCT WIDTH MM                   | 152                          |
|                                    |                              |
| PRODUCT HEIGHT MM                  | 847                          |
| PRODUCT HEIGHT MM PRODUCT DEPTH MM | 847                          |
|                                    |                              |
| PRODUCT DEPTH MM                   | 44                           |