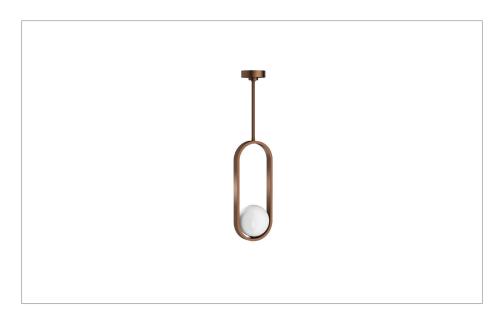

#### **DESCRIPTION**

Tranquil Pendant Light - Brushed Bronze

### WEBSITE LINK Click Here

| CATEGORY                           | Lighting                     |
|------------------------------------|------------------------------|
| WARRANTY DETAILS                   | 5 Years                      |
| COLOUR                             | Brushed Bronze               |
| FINISH APPLICATION                 | Electroplated                |
| PRIMARY MATERIAL                   | Steel                        |
| SECONDARY MATERIAL                 | Glass                        |
| INSTALL TYPE                       | Wall Mounted/Ceiling Mounted |
| PRODUCT WIDTH MM                   | 152                          |
|                                    |                              |
| PRODUCT HEIGHT MM                  | 847                          |
| PRODUCT HEIGHT MM PRODUCT DEPTH MM | 847                          |
|                                    |                              |
| PRODUCT DEPTH MM                   | 44                           |