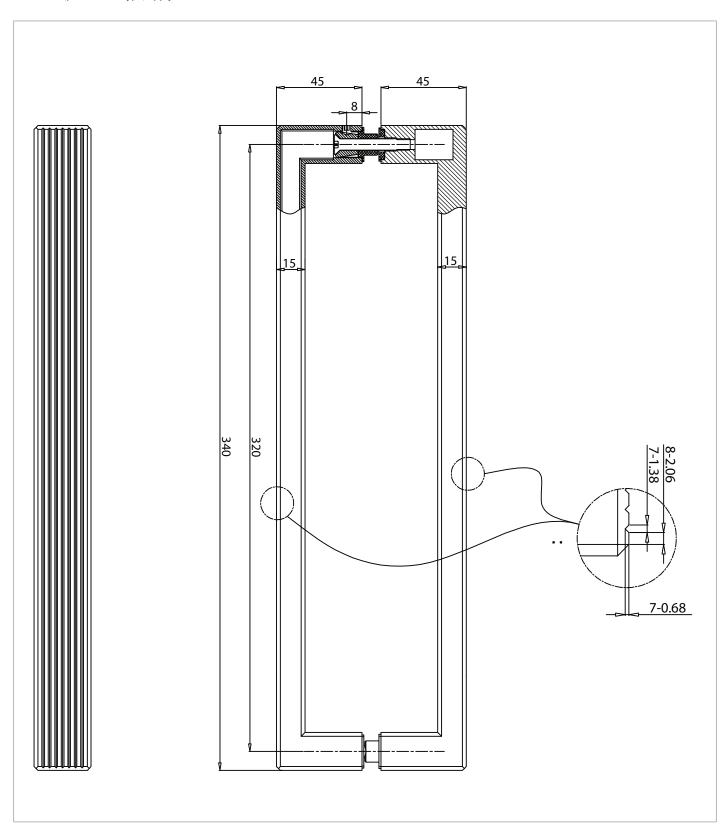

## **TECHNICAL DIMENSIONS**

Dimensions in mm unless otherwise specified.

Tolerances (per material type) apply.