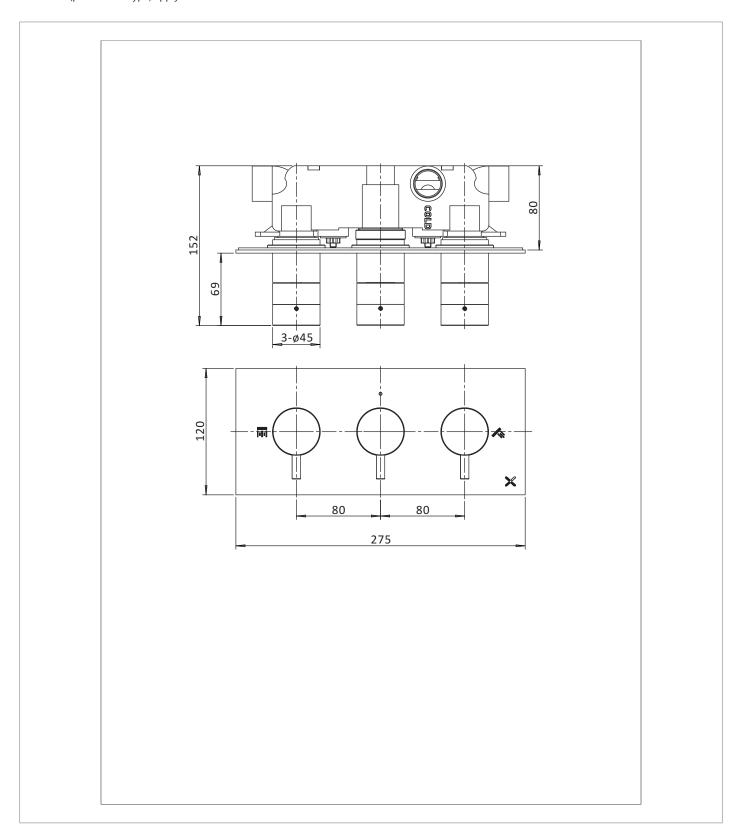

## **TECHNICAL DIMENSIONS**

Dimensions in mm unless otherwise specified.

Tolerances (per material type) apply.