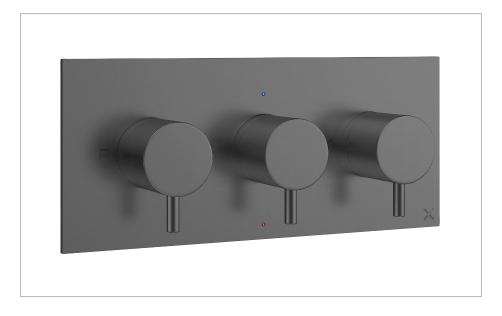

## **PRODUCT CODE**

PRO2001LBPT

**RANGE** 

**DESCRIPTION** 

WEBSITE LINK Click Here

| PRESSURE (BAR)      | 0.2 | 0.5 | 1 | 2 | 3 | 4 | 5 |
|---------------------|-----|-----|---|---|---|---|---|
| PRIMARY FLOWRATE    |     |     |   |   |   |   |   |
| HANDSET FLOWRATE    |     |     |   |   |   |   |   |
| MASSAGE FLOW RATE   |     |     |   |   |   |   |   |
| AIR FLOW RATE       |     |     |   |   |   |   |   |
| WIRE FLOW RATE      |     |     |   |   |   |   |   |
| WATERFALL FLOW RATE |     |     |   |   |   |   |   |
| MIST FLOW RATE      |     |     |   |   |   |   |   |
| HANDSPRAY FLOW RATE |     |     |   |   |   |   |   |