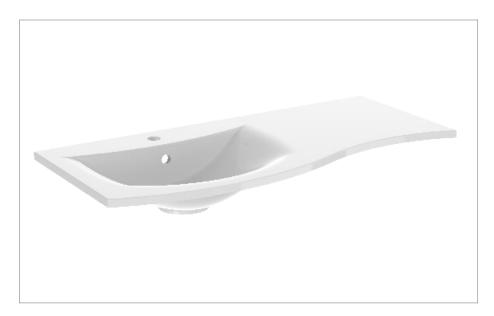

#### **RANGE**

SVELTE

#### **DESCRIPTION**

Basin 1000mm S White 1TH

| COLOUR                                 | Euro White                  |
|----------------------------------------|-----------------------------|
| MATERIAL                               | Gelcoat Cast Mineral Marble |
| STANDARDS                              | EN 31<br>EN 14688 - CL0     |
| INSTALLATION TYPE                      | Furniture Mounted           |
| CAPACITY OF WATER AT<br>OVERFLOW LEVEL | 15 L                        |
| BASIN WASTE SIZE                       | 45mm                        |
| TAP HOLES                              | 1TH                         |
| OVERFLOW                               | Yes                         |
| WEIGHT                                 | 13.06kg                     |
| WARRANTY                               | 10 Years                    |