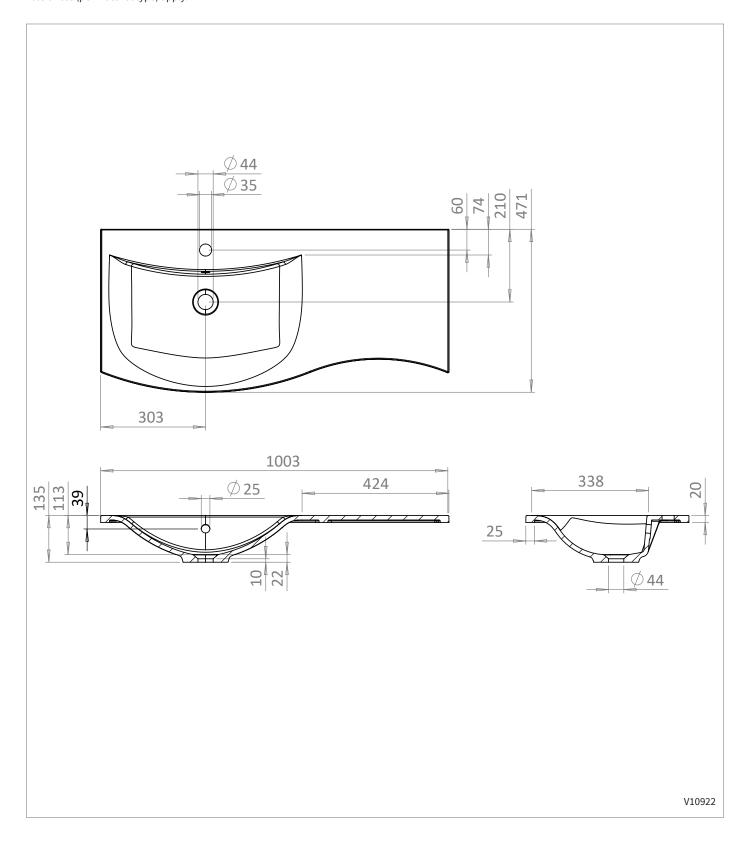

## **TECHNICAL DIMENSIONS**

Dimensions in mm unless otherwise specified.

Tolerances (per material type) apply.