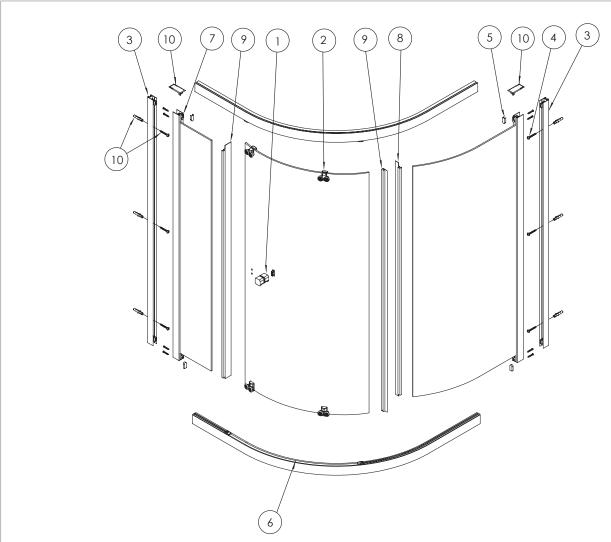

## **SPARES LIST**

Only the parts labelled are available as spares.

| NUMBER | PART CODE  | DESCRIPTION                               |
|--------|------------|-------------------------------------------|
| 1      | CA600006F  | Clear Handle All Models x1 Br Brass       |
| 2      | CA600032F  | Clear Quad Rollers Top Bottom Br Brass    |
| 3      | CAPROFILEF | Clear Wall Profile Br Brass               |
| 4      | CA000036F  | Clear 6 Screw Cover All Doors Br Brass x3 |
| 5      | CA600004F  | Clear Lock Cover x4 Br Brass              |
| 6      | CA600040F  | Clear 6 Track Cover Slider/Quad Br Brass  |
| 7      | ET0000031  | Clear 6 Locking Levers                    |
| 8      | CA600009   | Clear Seal Single Door Quad Part F        |
| 9      | CA600008   | Clear Seal Single Door Quad Part E        |
| 10     | CAQUADKITF | Clear 6 Install Pack Quad Br Brass        |