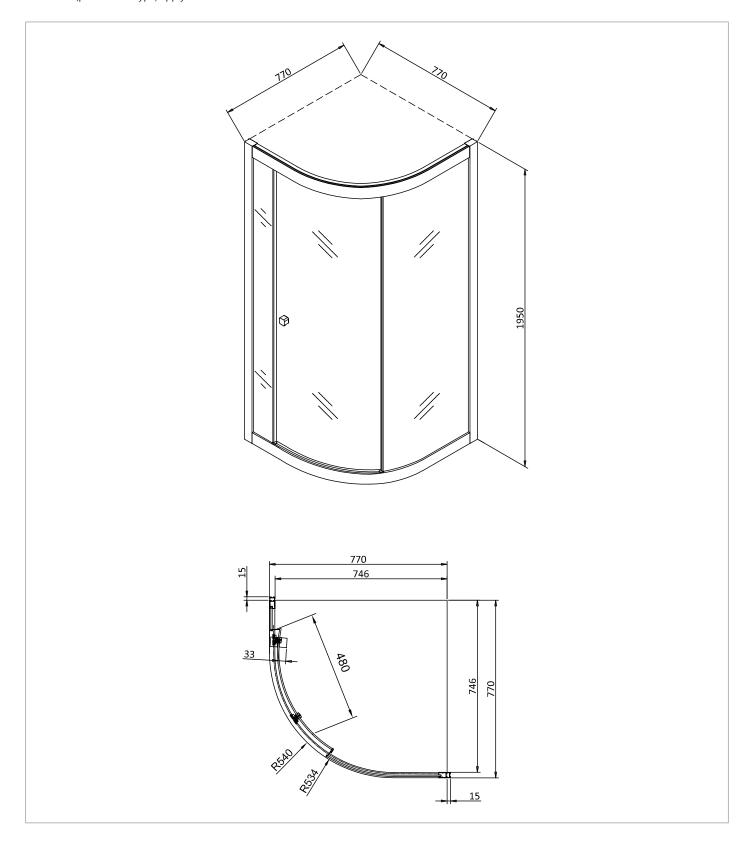

#### **DESCRIPTION**

Clear 6 Quadrant Single Door 800 Box B Brushed Brass

| CATEGORY              | Showering     |
|-----------------------|---------------|
| WARRANTY DETAILS      | Lifetime      |
| COLOUR                | Brushed Brass |
| FINISH APPLICATION    | Anodised      |
| PRIMARY MATERIAL      | Glass         |
| INSTALL TYPE          | Wall Mounted  |
| PRODUCT WIDTH MM      | 770           |
| PRODUCT HEIGHT MM     | 1950          |
| PRODUCT LENGTH MM     | 770           |
| PRODUCT NET WEIGHT KG | 21            |
| STANDARDS             | EN14428       |

## **TECHNICAL DIMENSIONS**

Dimensions in mm unless otherwise specified.

Tolerances (per material type) apply.