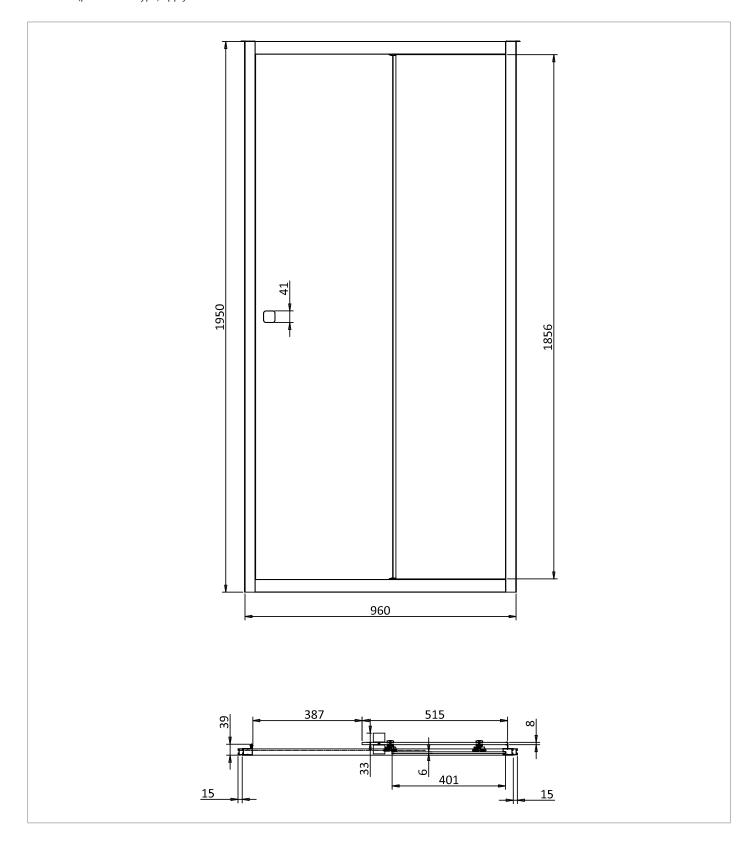

### **DESCRIPTION**

Clear 6 Slider Single 1000 Box A Brushed Brass

| CATEGORY              | Showering     |
|-----------------------|---------------|
| WARRANTY DETAILS      | Lifetime      |
| COLOUR                | Brushed Brass |
| FINISH APPLICATION    | Anodised      |
| PRIMARY MATERIAL      | Glass         |
| INSTALL TYPE          | Wall Mounted  |
| PRODUCT WIDTH MM      | 960           |
| PRODUCT HEIGHT MM     | 1950          |
| PRODUCT NET WEIGHT KG | 20            |
| STANDARDS             | EN14428       |

| HANDING SHOWERING     | Universal    |
|-----------------------|--------------|
| GLASS THICKNESS       | 8mm          |
| EASY CLEAN            | Yes          |
| MAGNETIC DOOR STRIPS  | No           |
| POWER SHOWER PROOF    | Yes          |
| NUMBER OF DOORS       | 1            |
| SOFT CLOSING DOORS    | No           |
| SAFETY GLASS          | Yes          |
| REMOVABLE SEALS       | No           |
| QUICK RELEASE ROLLERS | Yes          |
| WET ROOM COMPATIBLE   | Yes          |
| DOOR A INFORMATION    | Sliding door |
| DOOR ADJUSTMENT       | 960-990mm    |
|                       |              |

## **TECHNICAL DIMENSIONS**

Dimensions in mm unless otherwise specified.

Tolerances (per material type) apply.