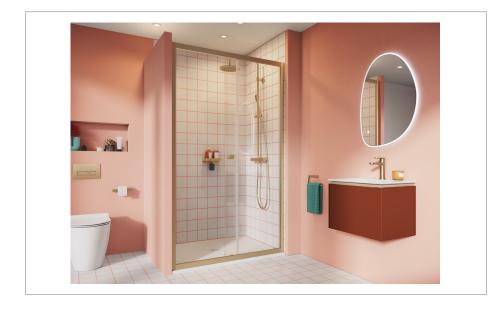

#### DESCRIPTION

Clear 6 Slider Single 1000 Box B Brushed Brass

| CATEGORY              | Showering     | HANDING SHO  |
|-----------------------|---------------|--------------|
| WARRANTY DETAILS      | Lifetime      | GLASS THICKN |
| COLOUR                | Brushed Brass | EASY CLEAN   |
| FINISH APPLICATION    | Anodised      | MAGNETIC DO  |
| PRIMARY MATERIAL      | Glass         | POWER SHOW   |
| INSTALL TYPE          | Wall Mounted  | NUMBER OF D  |
| PRODUCT WIDTH MM      | 960           | SOFT CLOSING |
| PRODUCT HEIGHT MM     | 1950          | SAFETY GLASS |
| PRODUCT NET WEIGHT KG | 16            | REMOVABLE S  |
| STANDARDS             | EN14428       | QUICK RELEAS |
|                       |               |              |