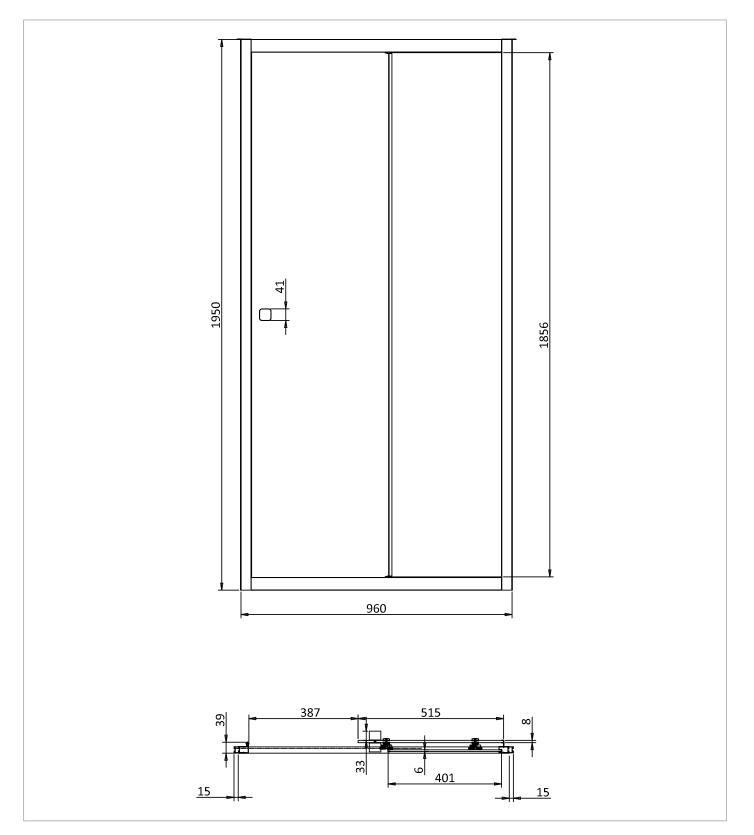

## **TECHNICAL DIMENSIONS**

Dimensions in mm unless otherwise specified. Tolerances (per material type) apply.

Bathroom Brands Group