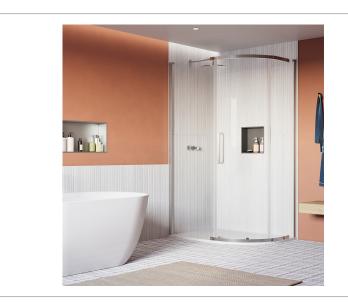

#### **RANGE**

Asura

### **DESCRIPTION**

Asura 8mm Quadrant Single Door A 1000 x 800 Fixed Panels Polished Stainless

| CATEGORY                                 | Showering                |
|------------------------------------------|--------------------------|
| WARRANTY DETAILS                         | Lifetime                 |
| COLOUR                                   | Polished Stainless Steel |
| FINISH APPLICATION                       | Polished                 |
| PRIMARY MATERIAL                         | Glass                    |
| SECONDARY MATERIAL                       | 304 Stainless Steel      |
| INSTALL TYPE                             | Wall Mounted             |
| PRODUCT WIDTH MM                         | 965                      |
| PRODUCT HEIGHT MM                        | 2000                     |
|                                          |                          |
| PRODUCT LENGTH MM                        | 765                      |
| PRODUCT LENGTH MM  PRODUCT NET WEIGHT KG | 765                      |
|                                          |                          |