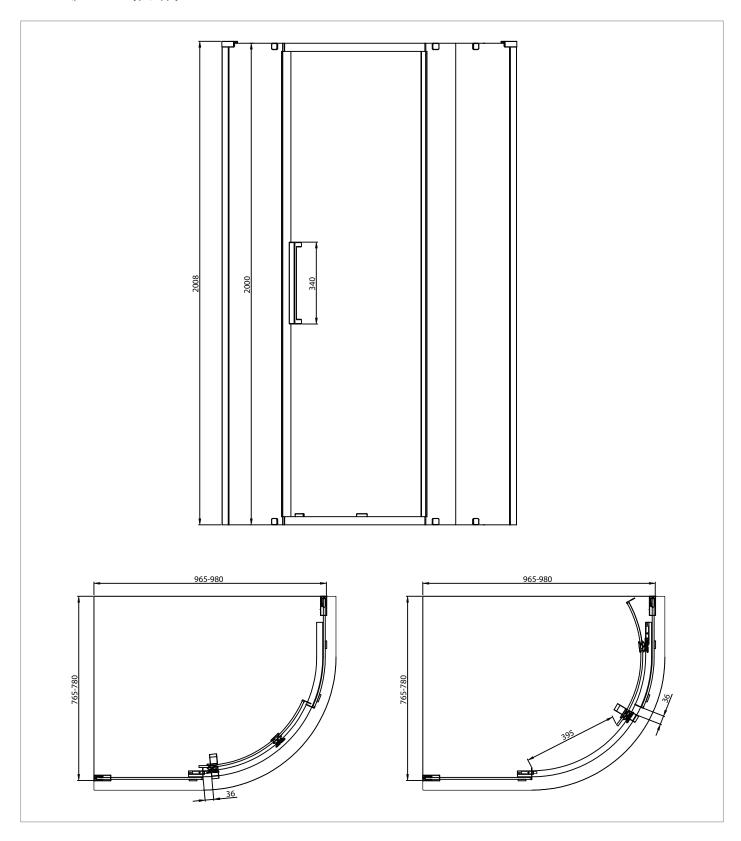

### **DESCRIPTION**

Asura 8mm Quadrant Single Door A 1000 x 800 Fixed Panels Polished Stainless

| CATEGORY                                 | Showering                |
|------------------------------------------|--------------------------|
| WARRANTY DETAILS                         | Lifetime                 |
| COLOUR                                   | Polished Stainless Steel |
| FINISH APPLICATION                       | Polished                 |
| PRIMARY MATERIAL                         | Glass                    |
| SECONDARY MATERIAL                       | 304 Stainless Steel      |
| INSTALL TYPE                             | Wall Mounted             |
| PRODUCT WIDTH MM                         | 965                      |
| PRODUCT HEIGHT MM                        | 2000                     |
|                                          |                          |
| PRODUCT LENGTH MM                        | 765                      |
| PRODUCT LENGTH MM  PRODUCT NET WEIGHT KG | 765                      |
|                                          |                          |

| HANDING SHOWERING     | Universal     |
|-----------------------|---------------|
| GLASS THICKNESS       | 8mm           |
| EASY CLEAN            | Yes           |
| MAGNETIC DOOR STRIPS  | No            |
| POWER SHOWER PROOF    | Yes           |
| NUMBER OF DOORS       | 0             |
| SOFT CLOSING DOORS    | Yes           |
| SAFETY GLASS          | Yes           |
| REMOVABLE SEALS       | Yes           |
| QUICK RELEASE ROLLERS | Yes           |
| WET ROOM COMPATIBLE   | Yes           |
| DOOR A INFORMATION    | Quadrant Door |
| DOOR OPENING          | 395           |
|                       |               |

## **TECHNICAL DIMENSIONS**

Dimensions in mm unless otherwise specified.

Tolerances (per material type) apply.