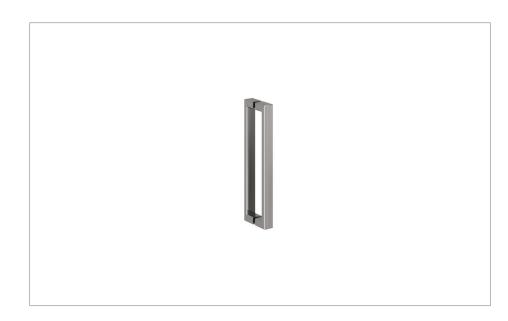

#### **DESCRIPTION**

Yes

Asura 8mm Fluted Handle Polished Stainless

### WEBSITE LINK Click Here

| CATEGORY              | Showering                |
|-----------------------|--------------------------|
| WARRANTY DETAILS      | 2 Years                  |
| COLOUR                | Polished Stainless Steel |
| FINISH APPLICATION    | Polished                 |
| PRIMARY MATERIAL      | 304 Stainless Steel      |
| PRODUCT WIDTH MM      | 30                       |
| PRODUCT HEIGHT MM     | 340                      |
| PRODUCT DEPTH MM      | 100                      |
| PRODUCT NET WEIGHT KG | 0.9                      |