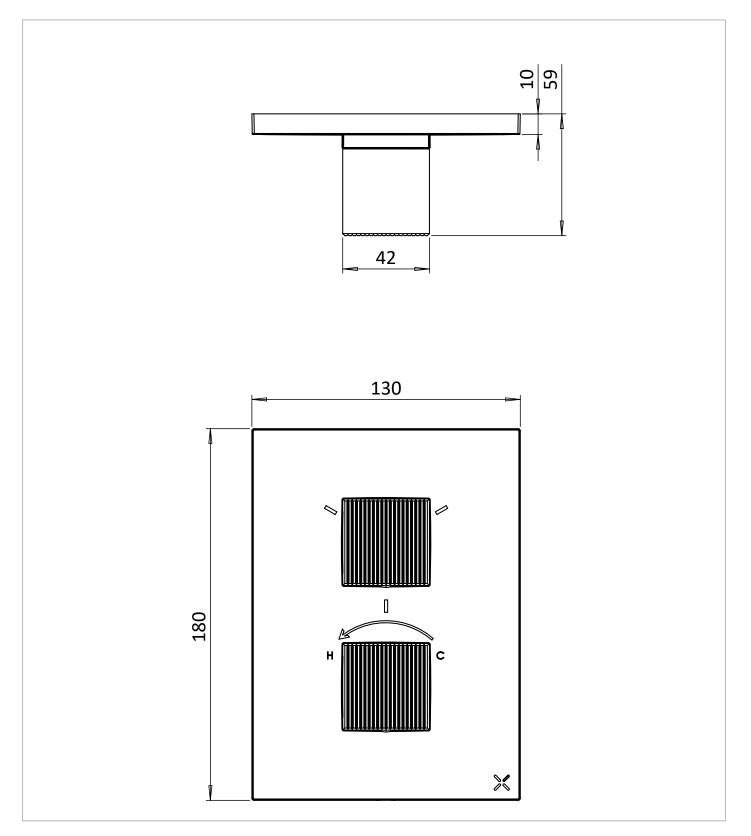

## **TECHNICAL DIMENSIONS**

Dimensions in mm unless otherwise specified. Tolerances (per material type) apply.

#### WEBSITE LINK Click Here

| CATEGORY           | Brassware     |  |  |  |  |
|--------------------|---------------|--|--|--|--|
| WARRANTY DETAILS   | 15 Years      |  |  |  |  |
| COLOUR             | Matt Black    |  |  |  |  |
| FINISH APPLICATION | Powder Coated |  |  |  |  |
| PRIMARY MATERIAL   | Brass         |  |  |  |  |
| INSTALL TYPE       | Wall Mounted  |  |  |  |  |
| PRODUCT WIDTH MM   | 130           |  |  |  |  |
| PRODUCT HEIGHT MM  | 180           |  |  |  |  |
| PRODUCT DEPTH MM   | 59            |  |  |  |  |
| PRODUCT NET WEIGHT | 1.64          |  |  |  |  |