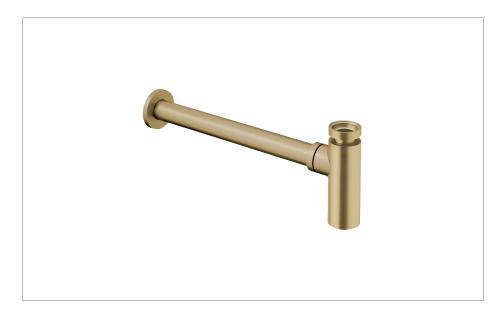

#### **DESCRIPTION**

30NE6 Tall Bottle Trap Stainless Brushed Brass Effect

### WEBSITE LINK Click Here

| CATEGORY              | Brassware                |  |
|-----------------------|--------------------------|--|
| WARRANTY DETAILS      | 15 Years                 |  |
| COLOUR                | Brushed Brass Effect PVD |  |
| FINISH APPLICATION    | PVD                      |  |
| PRIMARY MATERIAL      | 316 Stainless Steel      |  |
| SECONDARY MATERIAL    | NEOPRENE                 |  |
| INSTALL TYPE          | Basin Mounted            |  |
| PRODUCT WIDTH MM      | 70                       |  |
| PRODUCT HEIGHT MM     | 237                      |  |
| PRODUCT NET WEIGHT KG | 1.22                     |  |
| STANDARDS             | BS EN 274-1:2002         |  |
|                       |                          |  |