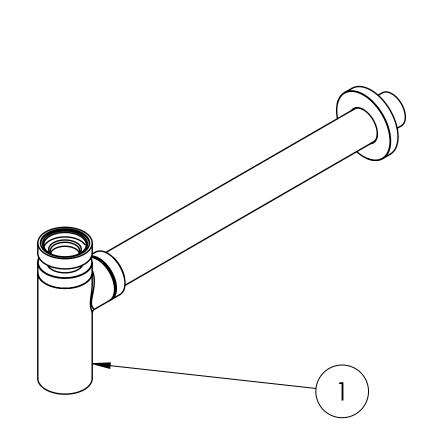

# **SPARES LIST**

Only the parts labelled are available as spares.

| NUMBER | PART CODE       | DESCRIPTION                                               |  |  |  |
|--------|-----------------|-----------------------------------------------------------|--|--|--|
| 1      | PRO0402M+WASHER | 3ONE6 Tall Bottle Trap Stainless Slate                    |  |  |  |
|        | PRO0402M+WASHER | HER 3ONE6 Tall Bottle Trap Stainless Brushed Brass Effect |  |  |  |
|        | PRO0402M+WASHER | 30NE6 Tall Bottle Trap Stainless                          |  |  |  |