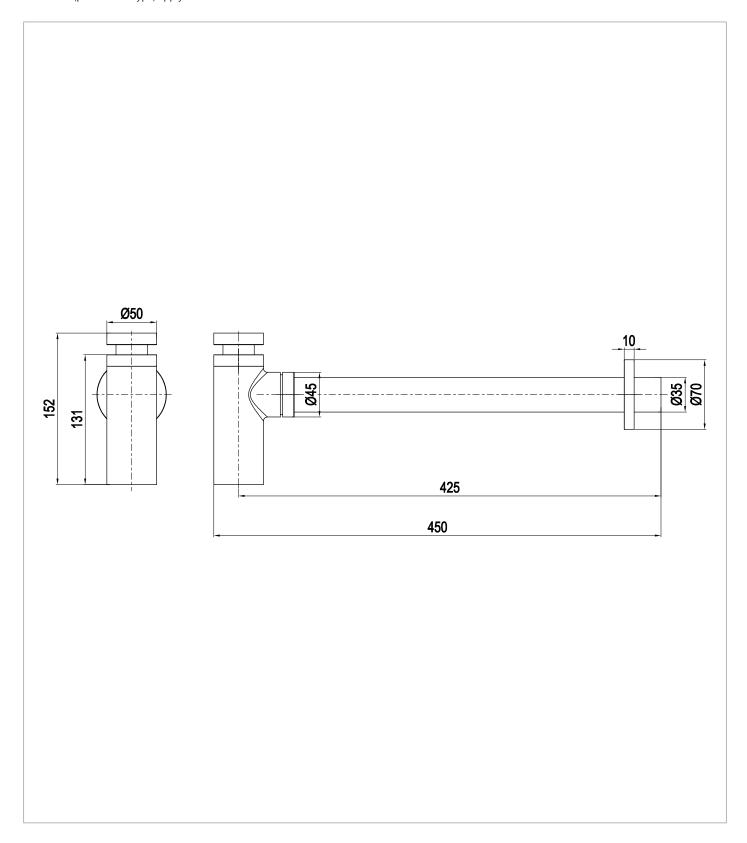

# **TECHNICAL DIMENSIONS**

Dimensions in mm unless otherwise specified.

Tolerances (per material type) apply.

### WEBSITE LINK Click Here

| CATEGORY              | Brassware                |  |
|-----------------------|--------------------------|--|
| WARRANTY DETAILS      | 15 Years                 |  |
| COLOUR                | Brushed Brass Effect PVD |  |
| FINISH APPLICATION    | PVD                      |  |
| PRIMARY MATERIAL      | 316 Stainless Steel      |  |
| SECONDARY MATERIAL    | NEOPRENE                 |  |
| INSTALL TYPE          | Basin Mounted            |  |
| PRODUCT WIDTH MM      | 70                       |  |
| PRODUCT HEIGHT MM     | 237                      |  |
| PRODUCT NET WEIGHT KG | 1.22                     |  |
| STANDARDS             | BS EN 274-1:2002         |  |
|                       |                          |  |