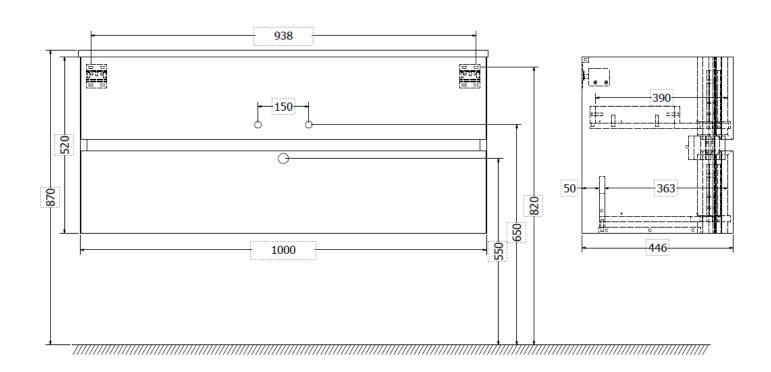

## Svelte 1000mm FURNITURE

| TECHNICAL DATA      |                                                                                                                                                                                   | SPECIFICATION             |                                                                                                                                                                                           |
|---------------------|-----------------------------------------------------------------------------------------------------------------------------------------------------------------------------------|---------------------------|-------------------------------------------------------------------------------------------------------------------------------------------------------------------------------------------|
| CODE No UNIT        | SE1000SDXX+ Cast Marble basins - see prevailing Crosswater catalogue Glass basins - see prevailing Crossater catalogue Solid surface worktop - see prevailing Crossater catalogue | Installation Information: | The intended installation wall needs to be strong enough for the weight of the furniture and basin. Wall fixings for solid walls included.  Laminate finishes/lacquer tested to ISO 22196 |
| Recommended use:    | Domestic, residential                                                                                                                                                             |                           | Measurement of antibacterial activity Graded Strong                                                                                                                                       |
| Dimension Unit      | w 1000 x d 453/464 x h 520mm                                                                                                                                                      |                           | value of anit-bacterial effect A>3                                                                                                                                                        |
| Installation:       | Wall Hung                                                                                                                                                                         |                           |                                                                                                                                                                                           |
| Materials:          | Carcass and drawer front 18mm MDF Drawer set 18mm MDF                                                                                                                             |                           |                                                                                                                                                                                           |
| Specification:      | Full extension soft close drawers - 30kg weight capacity Anti-tip wall hangers 120Kg capacity                                                                                     |                           |                                                                                                                                                                                           |
| Weight:             | 33KGS                                                                                                                                                                             |                           |                                                                                                                                                                                           |
| Fitting:            | Wall hangers integrated into carcass 3 way adjustable Wall brackets supplied                                                                                                      |                           |                                                                                                                                                                                           |
| Required Fitting:   | Compatbile to basin requirement                                                                                                                                                   |                           |                                                                                                                                                                                           |
| Advised Fitting:    | Space saving 50mm seal trap BTR0510W                                                                                                                                              |                           |                                                                                                                                                                                           |
| Option Accessories: | BTR0410W and BTR0510W basin traps                                                                                                                                                 |                           |                                                                                                                                                                                           |
| Warranty            | 10 years on furniture                                                                                                                                                             |                           |                                                                                                                                                                                           |