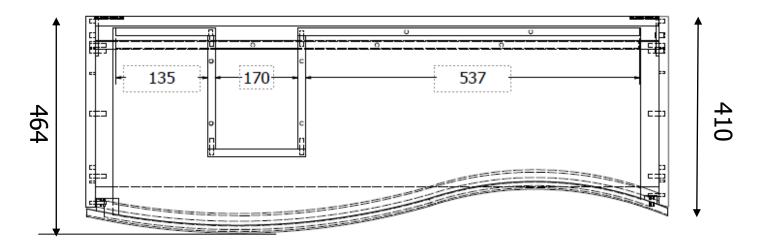

|                           |                                                                                                                                                                                           |
| Warranty            | 10 years on furniture                                                                                                                                                             |                           |                                                                                                                                                                                           |



Tel 0345 873 8840



## Svelte 1000mm FURNITURE

## Plan View