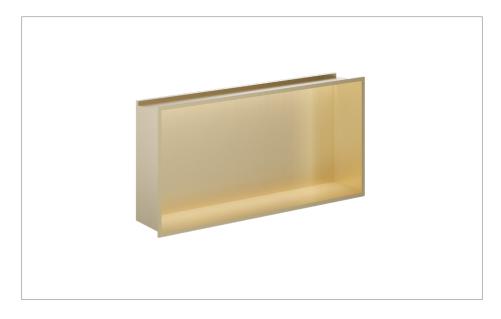

### **DESCRIPTION**

Niches 610 x 305mm with LED Light Strip Brushed Brass

| CATEGORY              | Accessories         |
|-----------------------|---------------------|
| WARRANTY DETAILS      | 15 Years            |
| COLOUR                | Brushed Brass       |
| FINISH APPLICATION    | PVD                 |
| PRIMARY MATERIAL      | 304 Stainless Steel |
| INSTALL TYPE          | Wall Mounted        |
| PRODUCT WIDTH MM      | 610                 |
| PRODUCT HEIGHT MM     | 305                 |
| PRODUCT DEPTH MM      | 120                 |
| PRODUCT NET WEIGHT KG | 7.5                 |