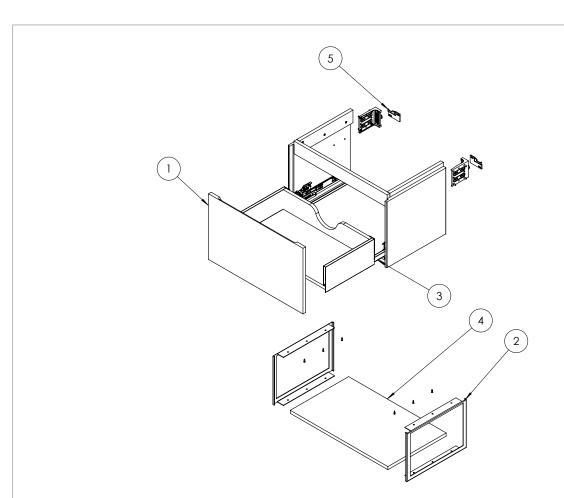

## **SPARES LIST**

Only the parts labelled are available as spares.

| NUMBER | PART CODE        | DESCRIPTION                                       |
|--------|------------------|---------------------------------------------------|
| 1      | DF_MA6000DIB     | Mada Drawer Front only for MA6000DIB              |
|        | DF_MA6000DSC     | Mada Drawer Front only for MA6000DSC              |
|        | DF_MA6000DSGR    | Mada Drawer Front only for MA6000DSGR             |
|        | DF_MA6000DWG     | Mada Drawer Front only for MA6000DWG              |
|        | FRAMEMADAIB      | Mada Leg Metallic X1 all units Colour Indigo Blue |
| 2 FR   | FRAMEMADASC      | Mada Leg Metallic X1 all units Colour Soft Clay   |
|        | FRAMEMADASGR     | Mada Leg Metallic X1 all units Colour Sage Green  |
|        | FRAMEMADAWG      | Mada Leg Metallic X1 all units Colour White       |
| 3      | RUNNERSMADA      | Mada set of Drawer Runners x2 All Units           |
| 4      | SHELFMADA60      | Shelf for MA6000                                  |
| 5      | WBRACKETSCANVASS | Wall Brackets x2                                  |
|        | IBREPAIR         | Deep Indigo Blue Repair Kit                       |
|        | SGRREPAIR        | Sage Green Repair Kit                             |
|        | WMREPAIR         | White Matt Repair Kit                             |
|        | SCREPAIR         | Soft Clay Repair Kit                              |