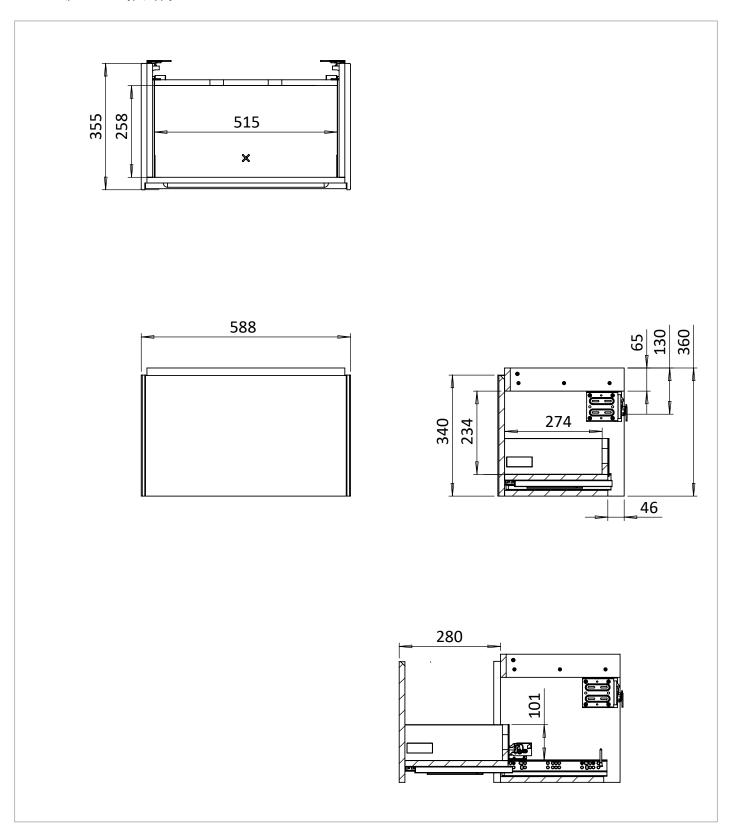

## **TECHNICAL DIMENSIONS**

Dimensions in mm unless otherwise specified.

Tolerances (per material type) apply.

### WEBSITE LINK Click Here

| CATEGORY                           | Furniture        |
|------------------------------------|------------------|
| WARRANTY DETAILS                   | 10 Years         |
| COLOUR                             | Deep Indigo Blue |
| FINISH APPLICATION                 | Lacquered        |
| PRIMARY MATERIAL                   | MDF              |
| SECONDARY MATERIAL                 | Steel            |
| INSTALL TYPE                       | Wall Mounted     |
|                                    |                  |
| PRODUCT WIDTH MM                   | 588              |
| PRODUCT WIDTH MM PRODUCT HEIGHT MM | 588              |
|                                    |                  |
| PRODUCT HEIGHT MM                  | 360              |
| PRODUCT HEIGHT MM PRODUCT DEPTH MM | 360<br>355       |