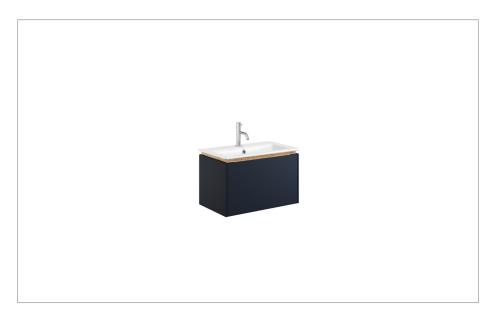

#### **DESCRIPTION**

Mada Basin Unit 600 Deep Indigo Blue

### WEBSITE LINK Click Here

| CATEGORY                           | Furniture        |
|------------------------------------|------------------|
| WARRANTY DETAILS                   | 10 Years         |
| COLOUR                             | Deep Indigo Blue |
| FINISH APPLICATION                 | Lacquered        |
| PRIMARY MATERIAL                   | MDF              |
| SECONDARY MATERIAL                 | Steel            |
| INSTALL TYPE                       | Wall Mounted     |
|                                    |                  |
| PRODUCT WIDTH MM                   | 588              |
| PRODUCT WIDTH MM PRODUCT HEIGHT MM | 588              |
|                                    |                  |
| PRODUCT HEIGHT MM                  | 360              |
| PRODUCT HEIGHT MM PRODUCT DEPTH MM | 360<br>355       |