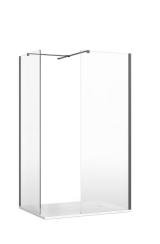

### RANGE

Gallery

**DESCRIPTION** Gallery T Brace Bar Slate

#### WEBSITE LINK Click Here

| CATEGORY              | Showering           |
|-----------------------|---------------------|
| WARRANTY DETAILS      | 2 Years             |
| COLOUR                | Slate               |
| FINISH APPLICATION    | PVD                 |
| PRIMARY MATERIAL      | 304 Stainless Steel |
| INSTALL TYPE          | Wall Mounted        |
| PRODUCT WIDTH MM      | 60                  |
| PRODUCT LENGTH MM     | 1390                |
| PRODUCT NET WEIGHT KG | 2.2                 |
| STANDARDS             | EN14428             |