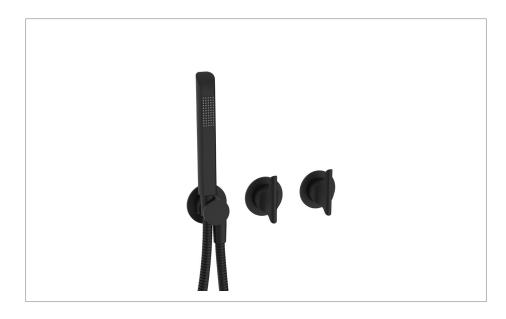

#### **DESCRIPTION**

Module Foile 2 Handle With Handshower Matt Black

### WEBSITE LINK Click Here

| CATEGORY              | Brassware    |  |  |
|-----------------------|--------------|--|--|
| WARRANTY DETAILS      | 15 Years     |  |  |
| COLOUR                | Matt Black   |  |  |
| FINISH APPLICATION    | Epoxy Coated |  |  |
| PRIMARY MATERIAL      | Brass        |  |  |
| INSTALL TYPE          | Wall Mounted |  |  |
| PRODUCT WIDTH MM      | 385          |  |  |
| PRODUCT HEIGHT MM     | 264          |  |  |
| PRODUCT DEPTH MM      | 277          |  |  |
| PRODUCT NET WEIGHT KG | 1.9          |  |  |
|                       |              |  |  |