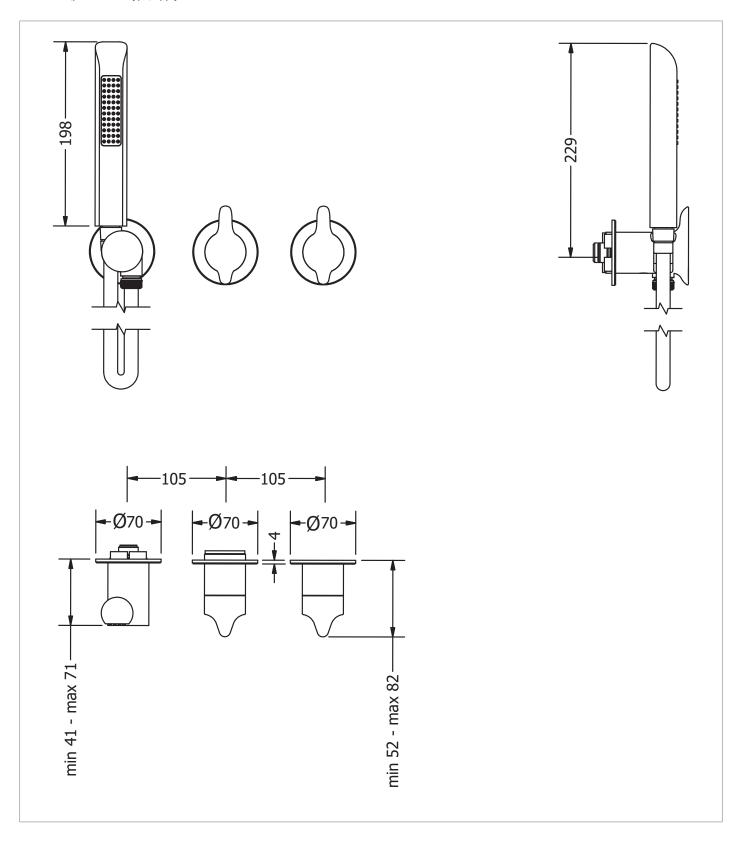

# **TECHNICAL DIMENSIONS**

Dimensions in mm unless otherwise specified.

Tolerances (per material type) apply.

### WEBSITE LINK Click Here

| CATEGORY              | Brassware    |  |  |
|-----------------------|--------------|--|--|
| WARRANTY DETAILS      | 15 Years     |  |  |
| COLOUR                | Matt Black   |  |  |
| FINISH APPLICATION    | Epoxy Coated |  |  |
| PRIMARY MATERIAL      | Brass        |  |  |
| INSTALL TYPE          | Wall Mounted |  |  |
| PRODUCT WIDTH MM      | 385          |  |  |
| PRODUCT HEIGHT MM     | 264          |  |  |
| PRODUCT DEPTH MM      | 277          |  |  |
| PRODUCT NET WEIGHT KG | 1.9          |  |  |
|                       |              |  |  |