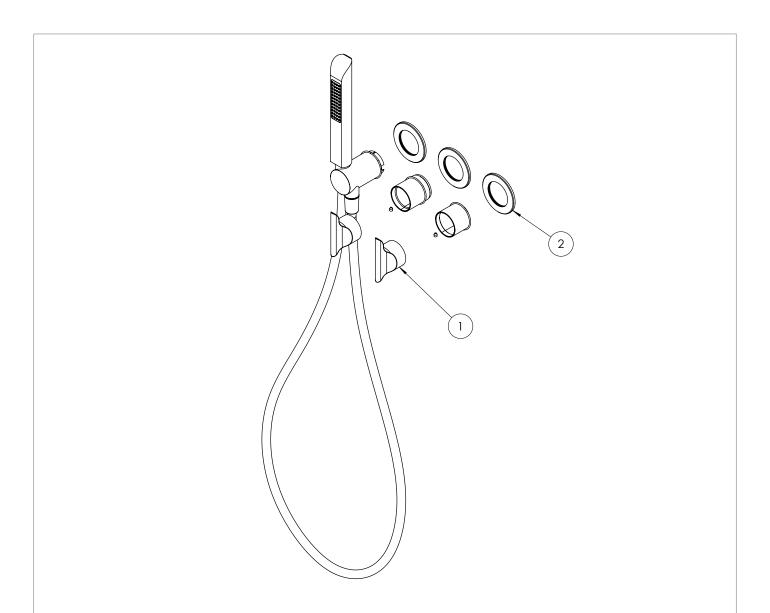

# **SPARES LIST**

Only the parts labelled are available as spares.

| NUMBER | PART CODE  | DESCRIPTION                           |  |  |  |
|--------|------------|---------------------------------------|--|--|--|
| 1      | 57FLSP008C | Foile Module Handle Chrome            |  |  |  |
|        | 57FLSP008F | Foile Module Handle Brushed Brass     |  |  |  |
|        | 57FLSP008M | Foile Module Handle Matt Black        |  |  |  |
| 2      | 57FLSP014C | Foile Module Wall Plate Chrome        |  |  |  |
|        | 57FLSP014F | Foile Module Wall Plate Brushed Brass |  |  |  |
|        | 57FLSP014M | Foile Module Wall Plate Matt Black    |  |  |  |