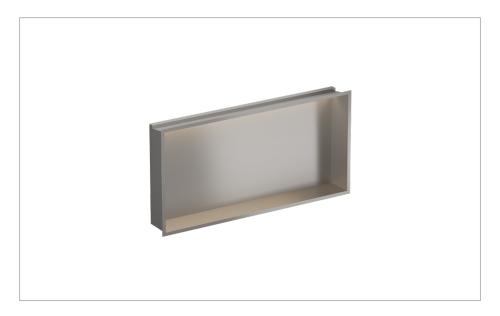

#### **DESCRIPTION**

Niches 610 x 305mm x 80mm with LED Light Strip Brushed Stainless

| CATEGORY              | Accessories             |  |
|-----------------------|-------------------------|--|
| WARRANTY DETAILS      | 15 Years                |  |
| COLOUR                | Brushed Stainless Steel |  |
| FINISH APPLICATION    | PVD                     |  |
| PRIMARY MATERIAL      | 304 Stainless Steel     |  |
| INSTALL TYPE          | Wall Mounted            |  |
| PRODUCT WIDTH MM      | 610                     |  |
| PRODUCT HEIGHT MM     | 305                     |  |
| PRODUCT DEPTH MM      | 80                      |  |
| PRODUCT NET WEIGHT KG | 3.3                     |  |