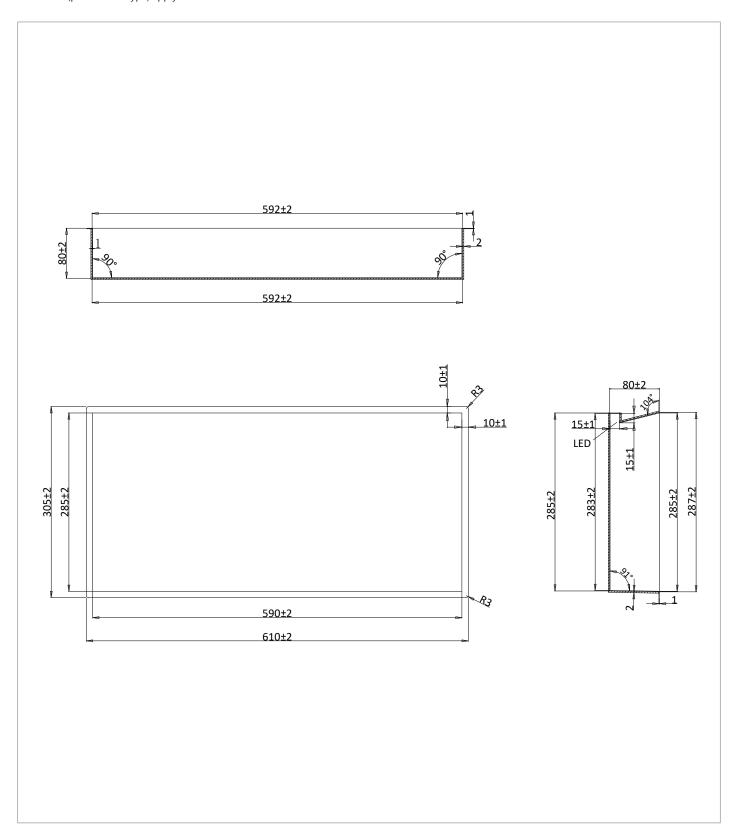

### **TECHNICAL DIMENSIONS**

Dimensions in mm unless otherwise specified.

Tolerances (per material type) apply.