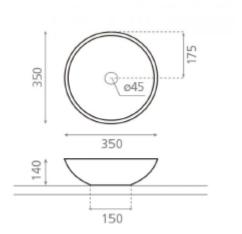

## Castellon Mini Counter Basin

| TECHNICAL DATA   |                                            | SPECIFICATION                                                                         |
|------------------|--------------------------------------------|---------------------------------------------------------------------------------------|
| CODE No          | CT4015SCW                                  | Counter top basin<br>EN 31/EN 14688 – CL 0<br>Dimensions w 350Ø x h 140mm<br>Overflow |
| Compatible with: | Counter top installation only              |                                                                                       |
| Recommended use  | Domestic, hotel, residential               |                                                                                       |
| Material         | Vitreous China                             |                                                                                       |
| Standards        | BS EN 14688 – CL 0                         |                                                                                       |
|                  | BS EN31                                    | <u></u>                                                                               |
| Colour           | White only                                 |                                                                                       |
| Specification    | No tap hole                                |                                                                                       |
|                  | Over flow, including chrome overflow cover | <u></u>                                                                               |
| Fixing           | Counter top only                           | <u></u>                                                                               |
| Options:         | Coloured Overflow cover OVFLOWMB, OVFLOWV  |                                                                                       |
|                  | OFLOWVF                                    | <u>_</u>                                                                              |
| Weight           | 4.1kg                                      | _                                                                                     |
| Warranty         | 2 years (25 years when registered)         |                                                                                       |