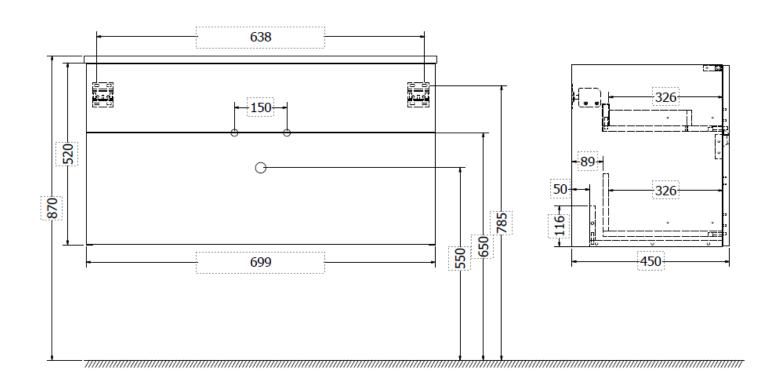

## Glide II 700mm FURNITURE

| TECHNICAL DATA      |                                                            | SPECIFICATION             |                                                        |
|---------------------|------------------------------------------------------------|---------------------------|--------------------------------------------------------|
| CODE No UNIT        | GL7000DXX+                                                 | Installation Information: | The intended installation wall needs to be strong      |
| Required top        | Ceramic basins - see prevailing Crossater Catalogue        |                           | enough for the weight of the furniture and basin. Wall |
|                     | Cast Marble basins - see prevailing Crosswater catalogue   |                           | fixings for solid walls included.                      |
|                     | Glass basins - see prevailing Crossater catalogue          |                           | Laminate finishes/lacquer tested to ISO 22196          |
|                     | Solid surface worktop - see prevailing Crossater catalogue |                           | Measurement of antibacterial activity Graded Strong    |
| Recommended use:    | Domestic, residential                                      |                           | value of anit-bacterial effect A>3                     |
| Dimension Unit      | w 700 x d 450 x h 520mm                                    |                           |                                                        |
| Installation:       | Wall Hung                                                  |                           |                                                        |
| Materials:          | Carcass and drawer front 18mm MDF                          |                           |                                                        |
|                     | Drawer set 18mm MDF                                        |                           |                                                        |
| Specification:      | Full extension soft close drawers - 30kg weight capacity   |                           |                                                        |
|                     | Anti-tip wall hangers 120Kg capacity                       |                           |                                                        |
| Weight:             | 28.88kg                                                    |                           |                                                        |
| Fitting:            | Wall hangers integrated into carcass                       |                           |                                                        |
|                     | 3 way adjustable Wall brackets supplied                    |                           |                                                        |
| Required Fitting:   | Compatbile to basin requirement                            |                           |                                                        |
| Advised Fitting:    | Space saving 50mm seal trap BTR0510W                       |                           |                                                        |
| Option Accessories: | BTR0410W and BTR0510W basin traps                          |                           |                                                        |
| Warranty            | 10 years on furniture                                      |                           |                                                        |