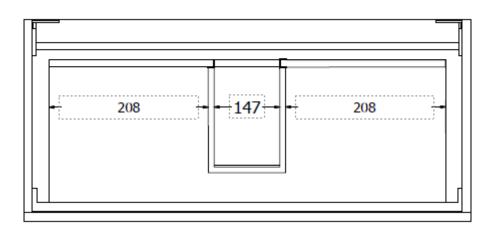

|
| Required Fitting:   | Compatbile to basin requirement                            |                           |                                                        |
| Advised Fitting:    | Space saving 50mm seal trap BTR0510W                       |                           |                                                        |
| Option Accessories: | BTR0410W and BTR0510W basin traps                          |                           |                                                        |
| Warranty            | 10 years on furniture                                      |                           |                                                        |





## GLIDE II 700mm FURNITURE

## Side View—drawer extension



## Plan View