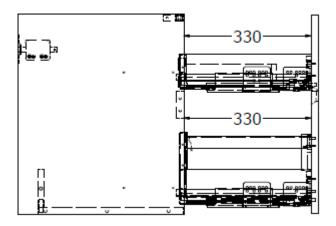

|
| Required Fitting:   | Compatbile to basin requirement                            |                           |                                                        |
| Advised Fitting:    | Space saving 50mm seal trap BTR0510W                       |                           |                                                        |
| Option Accessories: | BTR0410W and BTR0510W basin traps                          |                           |                                                        |
| Warranty            | 10 years on furniture                                      |                           |                                                        |





## GLIDE II 700mm FURNITURE

## Side View—drawer extension



## Plan View