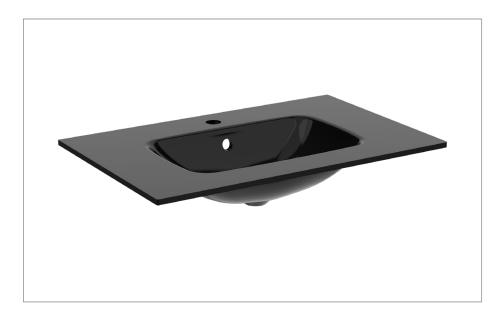

### **DESCRIPTION**

700mm Basin 1TH Midnight Black

| COLOUR                                 | Midnight Black          |
|----------------------------------------|-------------------------|
| MATERIAL                               | Glass                   |
| STANDARDS                              | EN 31<br>EN 14688 - CL0 |
| INSTALLATION TYPE                      | Furniture Mounted       |
| CAPACITY OF WATER AT<br>OVERFLOW LEVEL | 15 L                    |
| BASIN WASTE SIZE                       | 45mm                    |
| TAP HOLES                              | 1TH                     |
| OVERFLOW                               | Yes                     |
| WEIGHT                                 | 11.6kg                  |
| WARRANTY                               | 10 Years                |