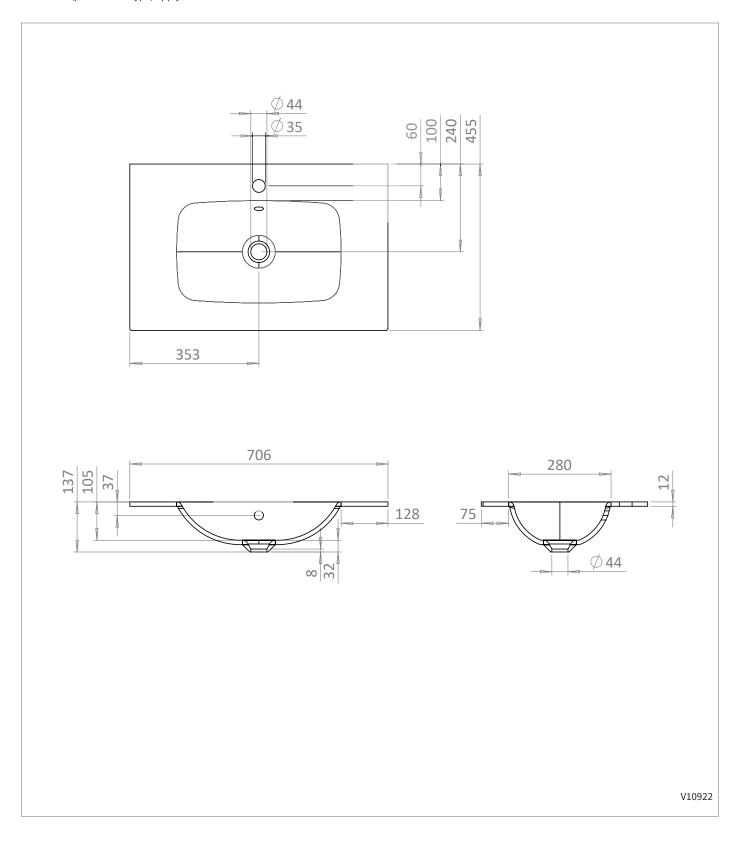

# **TECHNICAL DIMENSIONS**

Dimensions in mm unless otherwise specified.

Tolerances (per material type) apply.