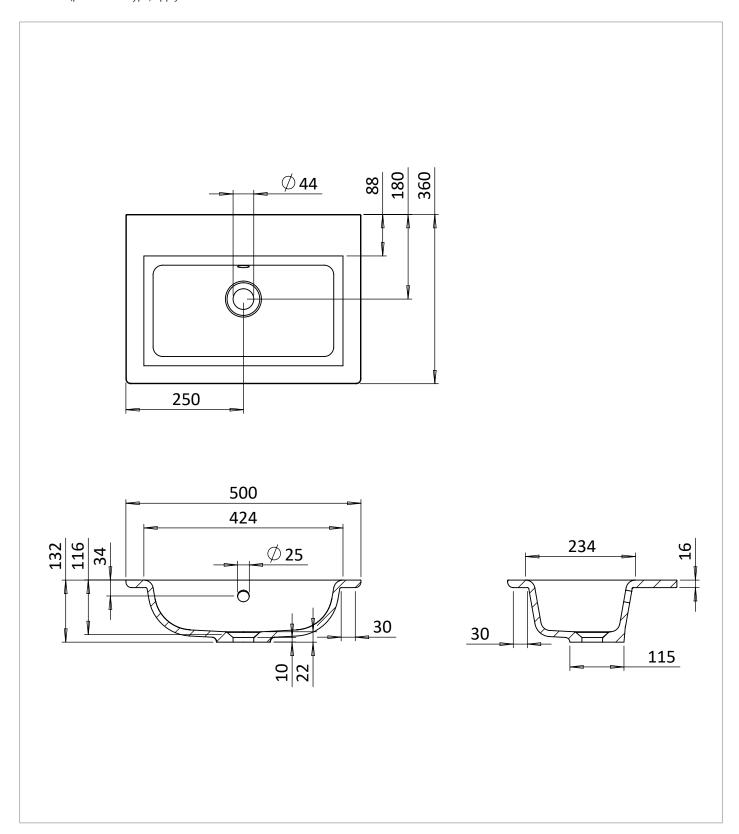

## **TECHNICAL DIMENSIONS**

Dimensions in mm unless otherwise specified.

Tolerances (per material type) apply.