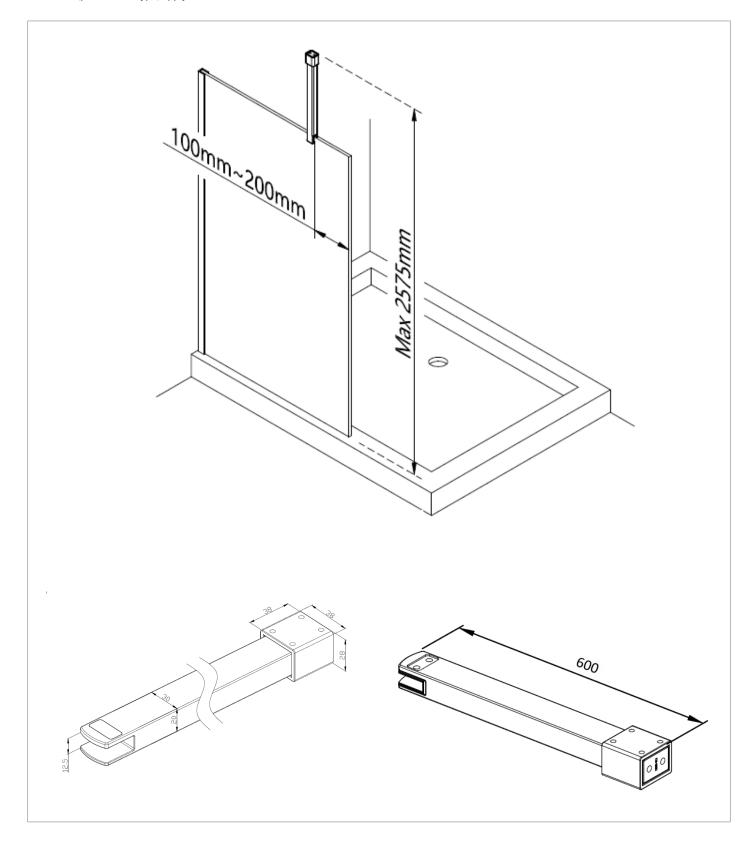

### **TECHNICAL DIMENSIONS**

Dimensions in mm unless otherwise specified. Tolerances (per material type) apply.