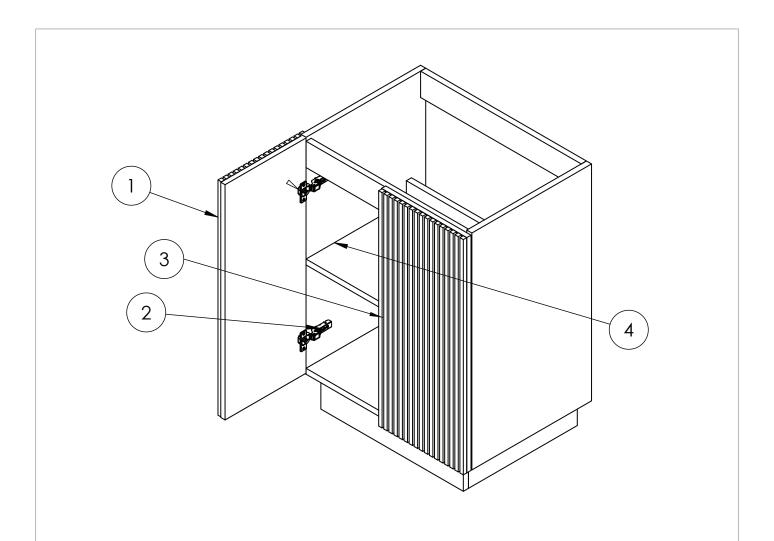

## **SPARES LIST**

Only the parts labelled are available as spares.

| NUMBER | PART CODE        | DESCRIPTION                                       |
|--------|------------------|---------------------------------------------------|
|        | DF_LM6000FSDSTAN | Limit 600mm Floorstanding Door Front Steelwood    |
| 1      | DF_LM6000FSDMOAN | Limit 600mm Floorstanding Door Front Modern Oak   |
|        | DF_LM6000FSDRWAN | Limit 600mm Floorstanding Door Front Royal Walnut |
|        | DF_LM6000FSDWSAN | Limit 600mm Floorstanding Door Front Warm Stone   |
| 2      | LIMITHINGE       | Limit Door Hinges                                 |
| 3      | LIMITPUSHOPEN    | Limit Push to Open Mechanism                      |
| 4      | LIMITPINS        | Limit Shelf Pins                                  |