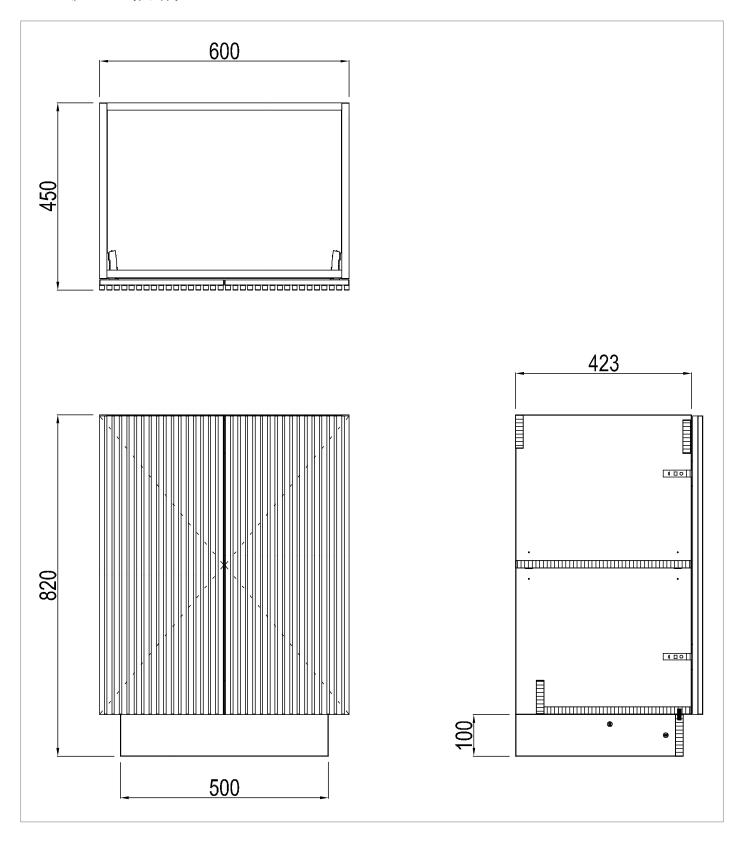

## **TECHNICAL DIMENSIONS**

Dimensions in mm unless otherwise specified.

Tolerances (per material type) apply.