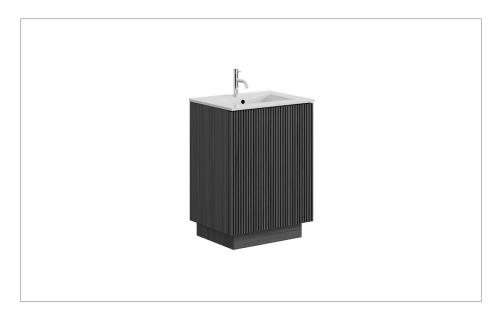

### **DESCRIPTION**

Limit 600mm Floorstanding Door Unit Steelwood

| CATEGORY                                              | Furniture          |
|-------------------------------------------------------|--------------------|
| WARRANTY DETAILS                                      | 10 Years           |
| COLOUR                                                | Steelwood          |
| FINISH APPLICATION                                    | Melamine           |
| PRIMARY MATERIAL                                      | MFC                |
| SECONDARY MATERIAL                                    | MDF                |
|                                                       |                    |
| INSTALL TYPE                                          | Floor Standing     |
| PRODUCT WIDTH MM                                      | Floor Standing 600 |
|                                                       |                    |
| PRODUCT WIDTH MM                                      | 600                |
| PRODUCT WIDTH MM PRODUCT HEIGHT MM                    | 600<br>820         |
| PRODUCT WIDTH MM  PRODUCT HEIGHT MM  PRODUCT DEPTH MM | 600<br>820<br>450  |