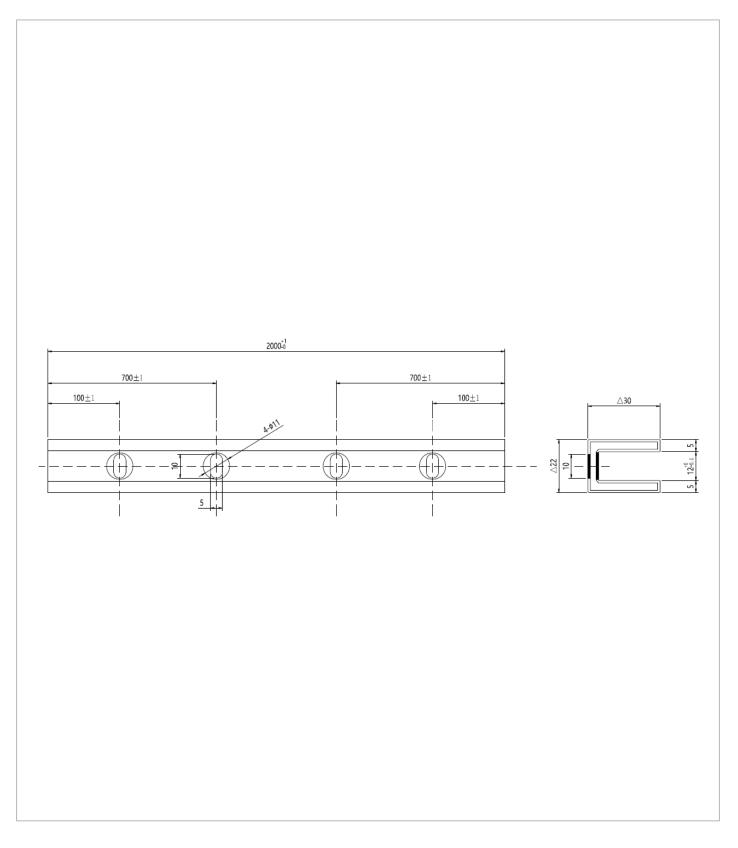

### **TECHNICAL DIMENSIONS**

Dimensions in mm unless otherwise specified. Tolerances (per material type) apply.