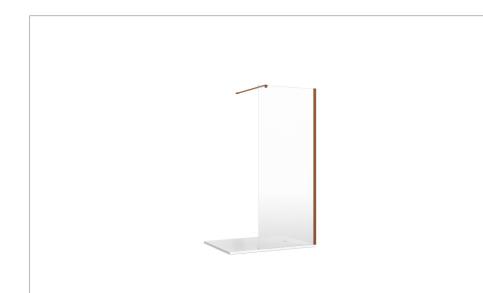

## **PRODUCT DATA SHEET**

| CATEGORY              | Showering           |
|-----------------------|---------------------|
| WARRANTY DETAILS      | 15 Years            |
| COLOUR                | Brushed Bronze      |
| FINISH APPLICATION    | PVD                 |
| PRIMARY MATERIAL      | 304 Stainless Steel |
| INSTALL TYPE          | Wall Mounted        |
| PRODUCT WIDTH MM      | 22                  |
| PRODUCT LENGTH MM     | 2000                |
| PRODUCT NET WEIGHT KG | 2.8                 |
| STANDARDS             | EN14428             |

#### PRODUCT CODE

GRPROFILEBZ

RANGE

Gallery

DESCRIPTION Gallery Wall Profile Brushed Bronze

WEBSITE LINK Click Here