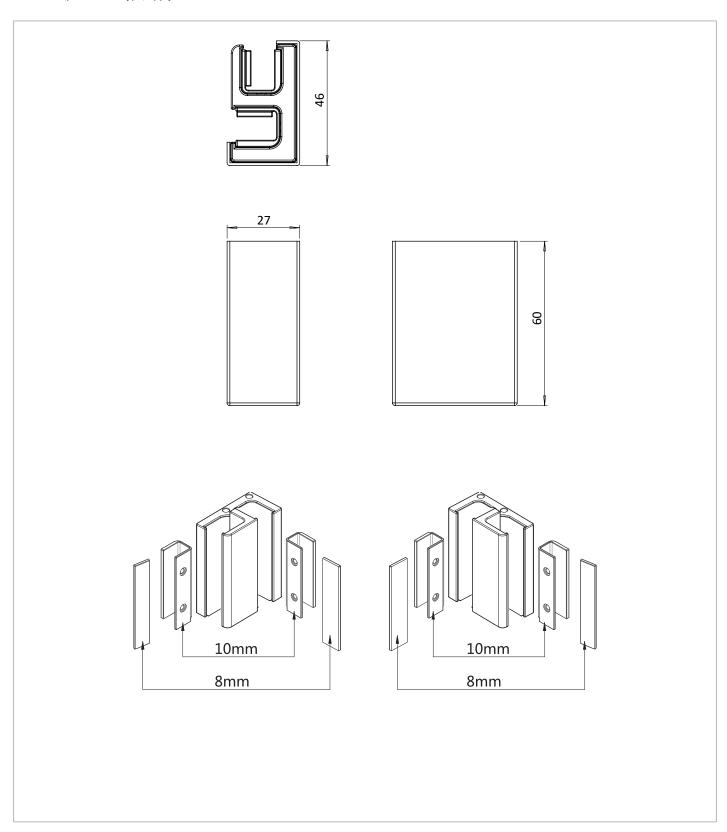

## **TECHNICAL DIMENSIONS**

Dimensions in mm unless otherwise specified.

Tolerances (per material type) apply.

### **DESCRIPTION**

Gallery Glass Glass Bracket Slate

WEBSITE LINK Click Here

| CATEGORY              | Showering           |
|-----------------------|---------------------|
| WARRANTY DETAILS      | 2 Years             |
| COLOUR                | Slate               |
| FINISH APPLICATION    | PVD                 |
| PRIMARY MATERIAL      | 304 Stainless Steel |
| INSTALL TYPE          | Wall Mounted        |
| PRODUCT HEIGHT MM     | 46                  |
| PRODUCT LENGTH MM     | 60                  |
| PRODUCT NET WEIGHT KG | 0.5                 |
| STANDARDS             | EN14428             |