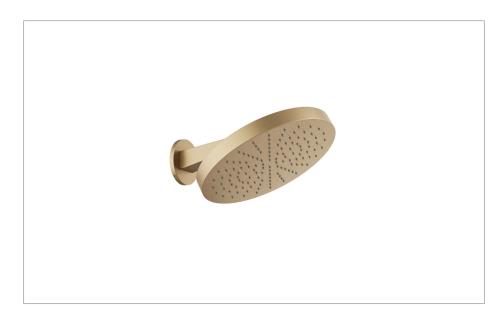

#### **DESCRIPTION**

Revive Stainless Steel Shower Head Wall Mounted 300 x 300 Brushed Brass

| CATEGORY                   | Brassware           |  |  |  |
|----------------------------|---------------------|--|--|--|
| WARRANTY DETAILS           | 15 Years            |  |  |  |
| COLOUR                     | Brushed Brass       |  |  |  |
| FINISH APPLICATION         | PVD                 |  |  |  |
| PRIMARY MATERIAL           | 304 Stainless Steel |  |  |  |
| INSTALL TYPE               | Wall Mounted        |  |  |  |
| PRODUCT WIDTH MM           | 300                 |  |  |  |
| PRODUCT HEIGHT MM          | 169                 |  |  |  |
| PRODUCT LENGTH MM          | 346                 |  |  |  |
| PRODUCT NET WEIGHT KG      | 3.57                |  |  |  |
| MINIMUM PRESSURE (BAR)     | 0.5                 |  |  |  |
| MAX WORKING PRESSURE (BAR) | 5                   |  |  |  |