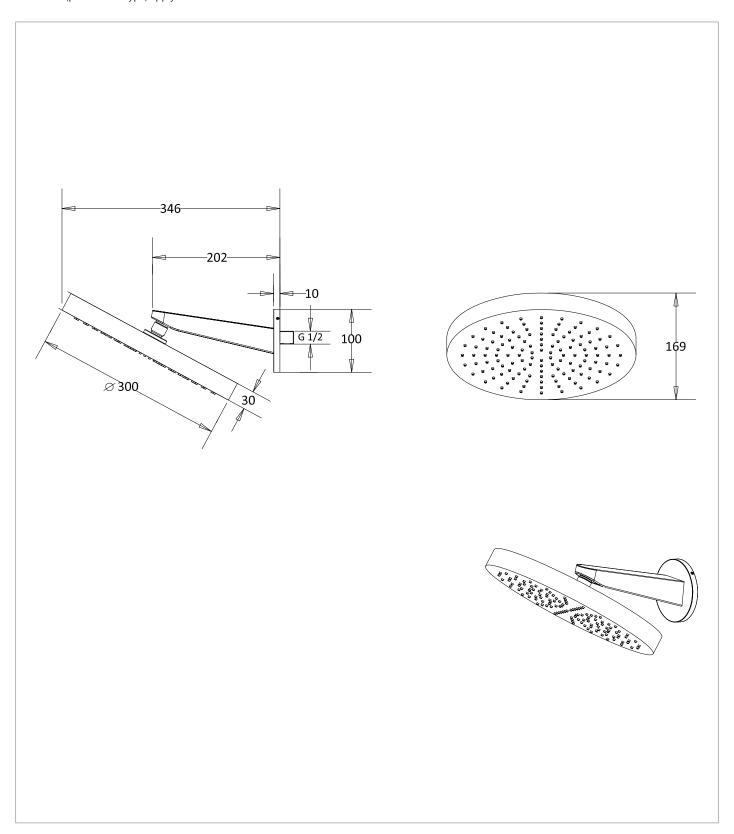

#### **DESCRIPTION**

Revive Stainless Steel Shower Head Wall Mounted 300 x 300 Brushed Brass

| CATEGORY                   | Brassware           |  |  |  |
|----------------------------|---------------------|--|--|--|
| WARRANTY DETAILS           | 15 Years            |  |  |  |
| COLOUR                     | Brushed Brass       |  |  |  |
| FINISH APPLICATION         | PVD                 |  |  |  |
| PRIMARY MATERIAL           | 304 Stainless Steel |  |  |  |
| INSTALL TYPE               | Wall Mounted        |  |  |  |
| PRODUCT WIDTH MM           | 300                 |  |  |  |
| PRODUCT HEIGHT MM          | 169                 |  |  |  |
| PRODUCT LENGTH MM          | 346                 |  |  |  |
| PRODUCT NET WEIGHT KG      | 3.57                |  |  |  |
| MINIMUM PRESSURE (BAR)     | 0.5                 |  |  |  |
| MAX WORKING PRESSURE (BAR) | 5                   |  |  |  |

### **TECHNICAL DIMENSIONS**

Dimensions in mm unless otherwise specified.

Tolerances (per material type) apply.