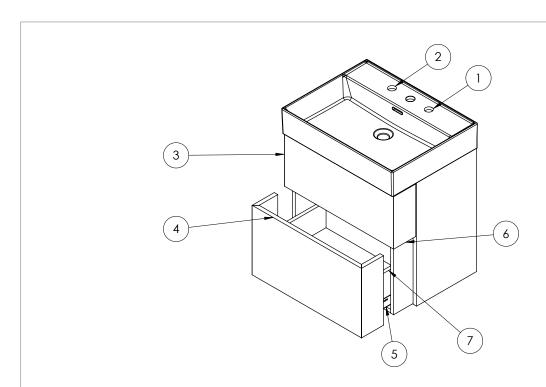

## **SPARES LIST**

Only the parts labelled are available as spares.

| NUMBER | PART CODE      | DESCRIPTION                                     |
|--------|----------------|-------------------------------------------------|
| 1      | AVA0601SCW     | Avenue Basin 1TH Tall Ceramic Basin 600mm White |
| 2      | AVA0603SCW     | Avenue Basin 3TH Tall Ceramic Basin 600mm White |
|        | TD_AV600SGR    | Avenue 600 Top Drawer Front Sage Green          |
| 3      | TD_AV600WS     | Avenue 600 Top Drawer Front Warm Stone          |
|        | TD_AV600WO     | Avenue 600 Top Drawer Front Windsor Oak         |
| 4      | LD_AV600SGR    | Avenue 600 Lower Drawer Front Sage Green        |
|        | LD_AV600WS     | Avenue 600 Lower Drawer Front Warm Stone        |
|        | LD_AV600WO     | Avenue 600 Lower Drawer Front Windsor Oak       |
| 5      | RUNNERS_AVENUE | Avenue Drawer Runners                           |
| 6      | TD_600AV       | Avenue 600 Top Drawer                           |
| 7      | LD_600AV       | Avenue 600 Lower Drawer                         |