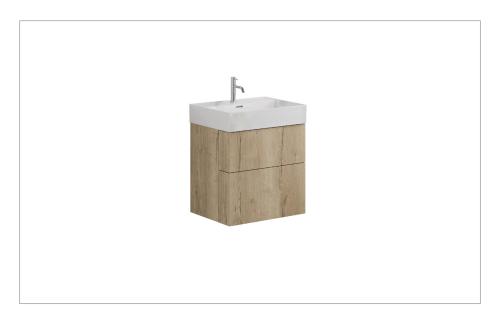

#### **RANGE**

Avenue

#### **DESCRIPTION**

Avenue Two Drawer Wall Hung Vanity 600mm Windsor Oak

## WEBSITE LINK Click Here

| CATEGORY              | Furniture    |
|-----------------------|--------------|
| WARRANTY DETAILS      | 10 Years     |
| COLOUR                | Windsor Oak  |
| FINISH APPLICATION    | Unlacquered  |
| PRIMARY MATERIAL      | MFC          |
| SECONDARY MATERIAL    | MDF          |
| INSTALL TYPE          | Wall Mounted |
| PRODUCT WIDTH MM      | 594          |
| PRODUCT HEIGHT MM     | 580          |
| PRODUCT DEPTH MM      | 450          |
| PRODUCT NET WEIGHT KG | 30           |
|                       |              |