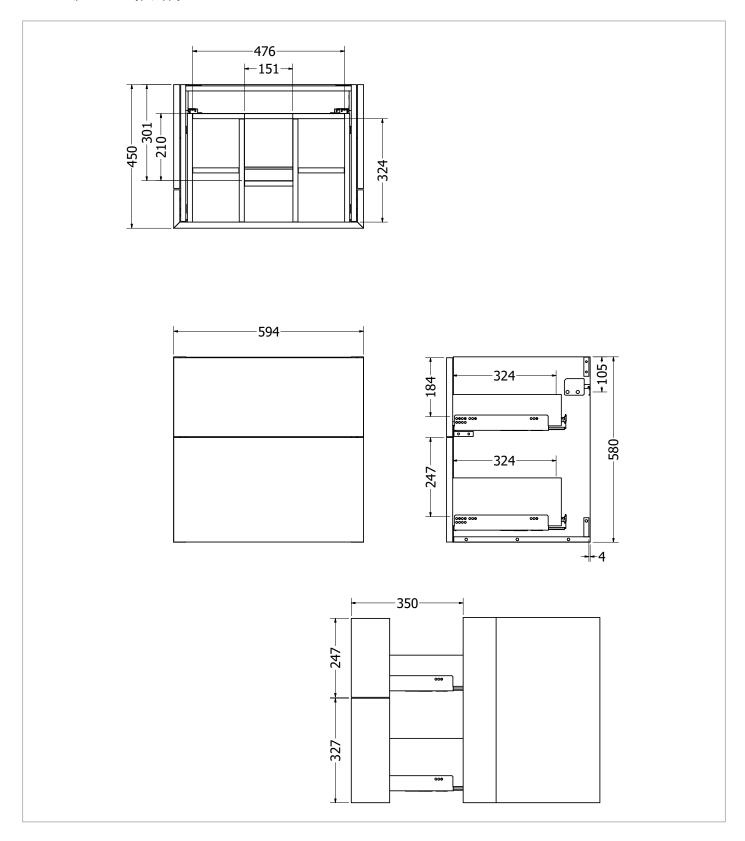

## **TECHNICAL DIMENSIONS**

Dimensions in mm unless otherwise specified.

Tolerances (per material type) apply.

## WEBSITE LINK Click Here

| CATEGORY              | Furniture    |
|-----------------------|--------------|
| WARRANTY DETAILS      | 10 Years     |
| COLOUR                | Windsor Oak  |
| FINISH APPLICATION    | Unlacquered  |
| PRIMARY MATERIAL      | MFC          |
| SECONDARY MATERIAL    | MDF          |
| INSTALL TYPE          | Wall Mounted |
| PRODUCT WIDTH MM      | 594          |
| PRODUCT HEIGHT MM     | 580          |
| PRODUCT DEPTH MM      | 450          |
| PRODUCT NET WEIGHT KG | 30           |
|                       |              |