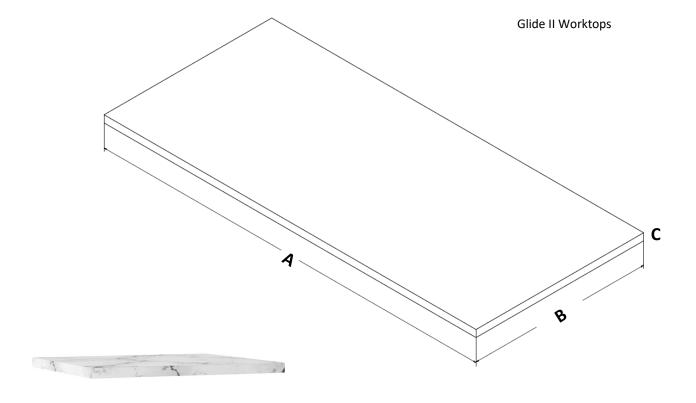

## **TECHNICAL**

| Code                                                       | Decsription                                                        | FINISN                              | A    | В   | C  | weight |
|------------------------------------------------------------|--------------------------------------------------------------------|-------------------------------------|------|-----|----|--------|
|                                                            |                                                                    |                                     | mm   | mm  | mm | Kg     |
|                                                            |                                                                    |                                     |      |     |    |        |
| GL5000TMC                                                  | Solid Surface Worktop                                              | <b>Veined Carrara Marble Effect</b> | 510  | 455 | 25 | 11     |
| GL7000TMC                                                  | Solid Surface Worktop                                              | Veined Carrara Marble Effect        | 710  | 455 | 25 | 16.2   |
| GL9100TMC                                                  | Solid Surface Worktop                                              | Veined Carrara Marble Effect        | 910  | 455 | 25 | 25     |
| GL1000TMC                                                  | Solid Surface Worktop                                              | Veined Carrara Marble Effect        | 1010 | 455 | 25 | 23     |
| GL1100TMC                                                  | Solid Surface Worktop                                              | Veined Carrara Marble Effect        | 1110 | 455 | 25 | 25     |
| GL1210TMC                                                  | Solid Surface Worktop                                              | Veined Carrara Marble Effect        | 1210 | 455 | 25 | 28     |
| GL1410TMC                                                  | Solid Surface Worktop                                              | Veined Carrara Marble Effect        | 1410 | 455 | 25 | 21     |
| Recommended use:                                           | Domestic, residential                                              |                                     |      |     |    |        |
| Installation:                                              | Mounted on furniture carcass only                                  |                                     |      |     |    |        |
|                                                            | Minerva® solid surface                                             |                                     |      |     |    |        |
|                                                            | Barcol hardness - EN593 Light Fastness ISO 48923 Fungla resistance |                                     |      |     |    |        |
|                                                            |                                                                    |                                     |      |     |    |        |
| Supply: Supplied undrilled for basin waste or tap fittings |                                                                    |                                     |      |     |    |        |
|                                                            |                                                                    |                                     |      |     |    |        |