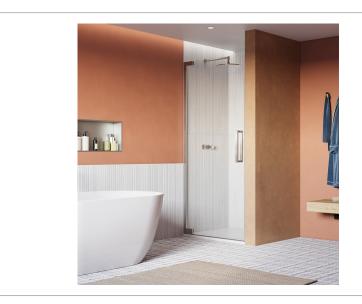

#### **RANGE**

Asura

#### **DESCRIPTION**

Asura 8mm Hinged Door 800 Polished Stainless

## WEBSITE LINK Click Here

| CATEGORY              | Showering                |
|-----------------------|--------------------------|
| WARRANTY DETAILS      | Lifetime                 |
| COLOUR                | Polished Stainless Steel |
| FINISH APPLICATION    | Polished                 |
| PRIMARY MATERIAL      | Glass                    |
| SECONDARY MATERIAL    | 304 Stainless Steel      |
| INSTALL TYPE          | Wall Mounted             |
| PRODUCT WIDTH MM      | 775                      |
| PRODUCT HEIGHT MM     | 2000                     |
| PRODUCT NET WEIGHT KG | 36                       |
| STANDARDS             | EN14428                  |
|                       |                          |