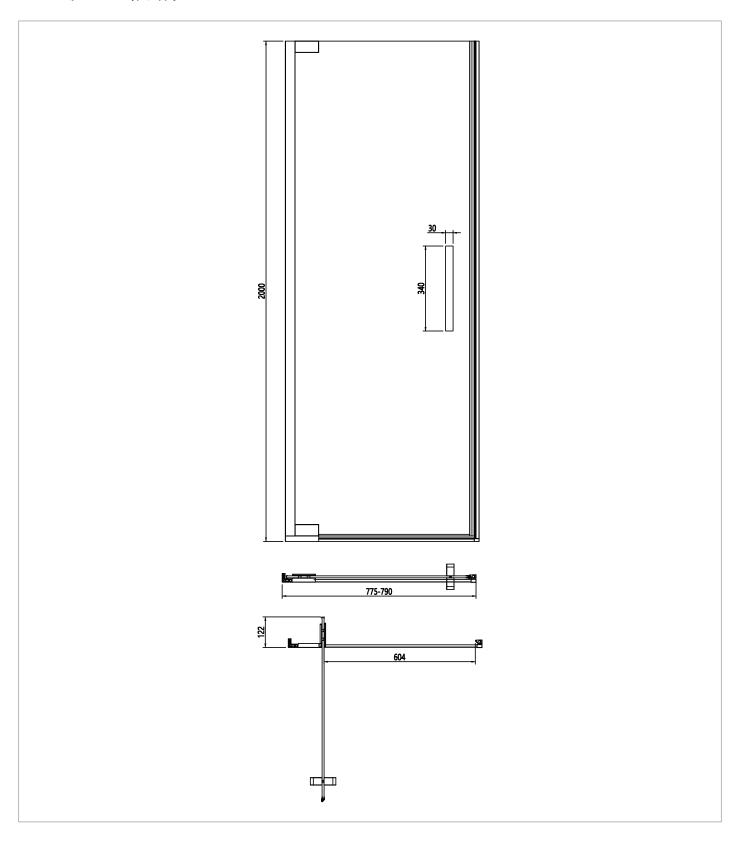

## **TECHNICAL DIMENSIONS**

Dimensions in mm unless otherwise specified.

Tolerances (per material type) apply.

## WEBSITE LINK Click Here

| CATEGORY              | Showering                |
|-----------------------|--------------------------|
| WARRANTY DETAILS      | Lifetime                 |
| COLOUR                | Polished Stainless Steel |
| FINISH APPLICATION    | Polished                 |
| PRIMARY MATERIAL      | Glass                    |
| SECONDARY MATERIAL    | 304 Stainless Steel      |
| INSTALL TYPE          | Wall Mounted             |
| PRODUCT WIDTH MM      | 775                      |
| PRODUCT HEIGHT MM     | 2000                     |
| PRODUCT NET WEIGHT KG | 36                       |
| STANDARDS             | EN14428                  |
|                       |                          |

| HANDING SHOWERING     | Universal   |
|-----------------------|-------------|
| GLASS THICKNESS       | 8mm         |
| EASY CLEAN            | Yes         |
| MAGNETIC DOOR STRIPS  | Yes         |
| POWER SHOWER PROOF    | Yes         |
| NUMBER OF DOORS       | 1           |
| SOFT CLOSING DOORS    | No          |
| SAFETY GLASS          | Yes         |
| REMOVABLE SEALS       | Yes         |
| QUICK RELEASE ROLLERS | No          |
| WET ROOM COMPATIBLE   | Yes         |
| DOOR A INFORMATION    | Hinged Door |
| DOOR OPENING          | 604         |
|                       |             |