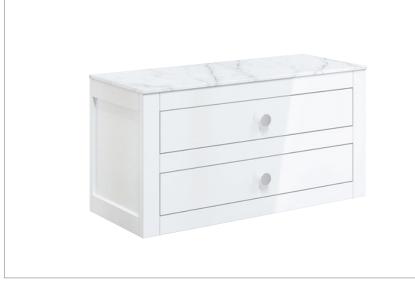

## **PRODUCT DATA SHEET**

PRODUCT CODE CV9000WG

RANGE CANVASS

DESCRIPTION Basin Unit 900mm White Gloss

| COLOUR                 | White Gloss                                                    |  |
|------------------------|----------------------------------------------------------------|--|
| COLOUR CODE/ REFERENCE | RAL9010                                                        |  |
| MATERIAL               | 16 and 18mm MDF                                                |  |
|                        | Solvent Free Acrylic Lacquer                                   |  |
| STANDARDS              | EN 13986                                                       |  |
|                        | EN 14749                                                       |  |
| INSTALLATION TYPE      | Floor Standing with Legs or Wall Hung                          |  |
| DRAWER BOX             | Self Coloured to Carcass Concealed Runners                     |  |
| DRAWER RUNNERS         | Emuca Silver - Soft Close, Pull to Open                        |  |
| DRAWER EXTENSION       | Full Extension                                                 |  |
| DRAWER ADJUSTMENT      | 3 Way                                                          |  |
| DRAWER CAPACITY        | 30kg                                                           |  |
| WALL HANGERS           | ITALIANA FERRAMENTA Libra 11 With Safety Lock - Factory Fitted |  |
|                        | Load Capacity 200kg Per Pair On A Solid Wall                   |  |
|                        | 3 Way Adjustment                                               |  |
| ADJUSTABLE FEET        | Yes                                                            |  |
| WARRANTY               | 10 Years                                                       |  |