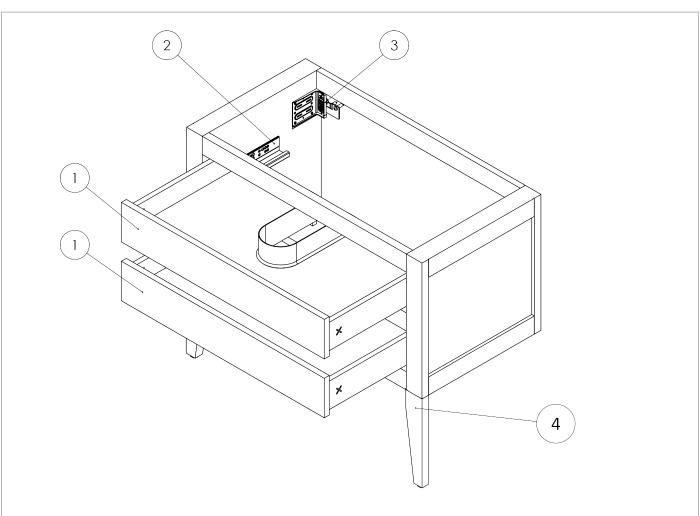

## **SPARES DIAGRAM**

| NUMBER | PART CODE          | DESCRIPTION                                     |
|--------|--------------------|-------------------------------------------------|
| 1      | DF_CV9000WG        | Canvass Drawer Front - Gloss White              |
|        | DF_CV9000IB        | Canvass Drawer Front - Indigo Blue              |
|        | DF_CV9000SG        | Canvass Drawer Front - Storm Grey               |
|        | DF_CV9000SGR       | Canvass Drawer Front - Sage Green               |
| 2      | RUNNERSCANVASS     | Set of Drawer Runners x2 Canvass Depth<br>370mm |
| 3      | WBRACKETSCANVASS   | Wall Brackets x2 Canvass                        |
| 4      | LEGISNTALL_CANVASS | Canvass Leg Install kit                         |