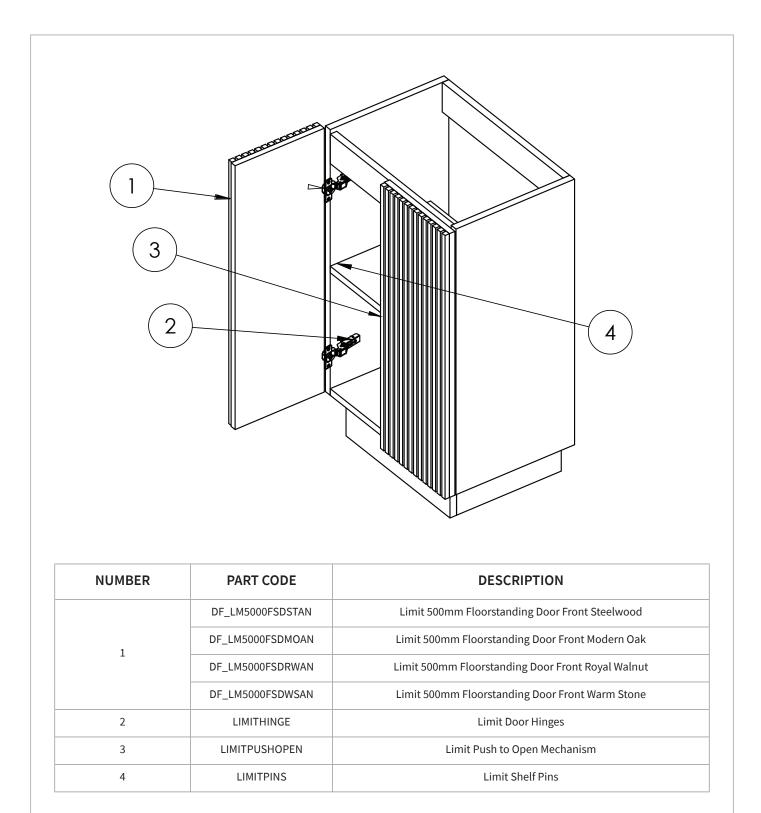

| Floor Standing |
|                                       |                |
| PRODUCT WIDTH MM                      | 490            |
| PRODUCT WIDTH MM<br>PRODUCT HEIGHT MM | 490<br>820     |
|                                       |                |
| PRODUCT HEIGHT MM                     | 820            |

| COLOUR CODE / REFERENCE | H1714 ST19 |
|-------------------------|------------|
| DRAWER BOX              | 0          |
| DRAWER RUNNERS          | 0          |
| WALL HANGERS            | No         |
| ADJUSTABLE FEET         | No         |
| DRAWER OPERATION        | No         |



## **TECHNICAL DIMENSIONS**

Dimensions in mm unless otherwise specified. Tolerances (per material type) apply.





### **SPARES LIST**

Only the parts labelled are available as spares.