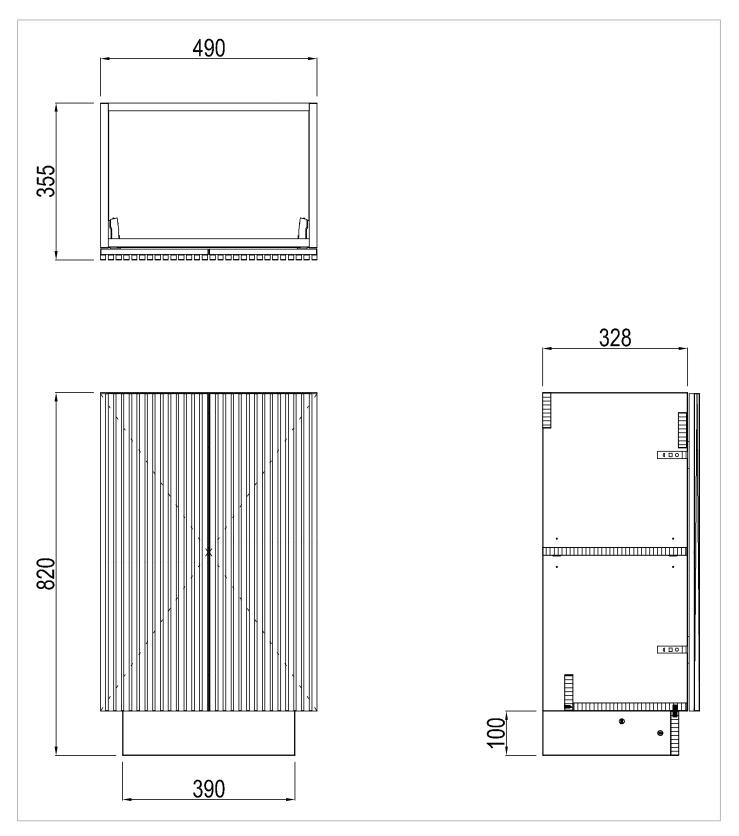

## **TECHNICAL DIMENSIONS**

Dimensions in mm unless otherwise specified. Tolerances (per material type) apply.

#### DESCRIPTION

Limit 500mm Floorstanding Door Unit Royal Walnut

| CATEGORY                              | Furniture      |
|---------------------------------------|----------------|
| WARRANTY DETAILS                      | 10 Years       |
| COLOUR                                | Royal Walnut   |
| FINISH APPLICATION                    | Melamine       |
| PRIMARY MATERIAL                      | MFC            |
| SECONDARY MATERIAL                    | MDF            |
| INSTALL TYPE                          | Floor Standing |
|                                       |                |
| PRODUCT WIDTH MM                      | 490            |
| PRODUCT WIDTH MM<br>PRODUCT HEIGHT MM | 490<br>820     |
|                                       |                |
| PRODUCT HEIGHT MM                     | 820            |