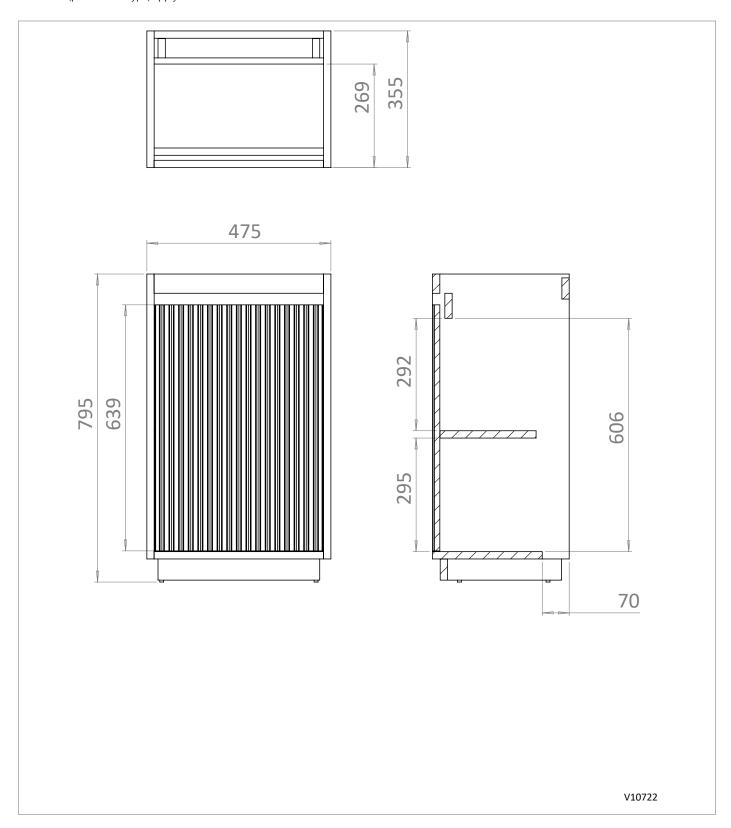

## **TECHNICAL DIMENSIONS**

Dimensions in mm unless otherwise specified.

Tolerances (per material type) apply.