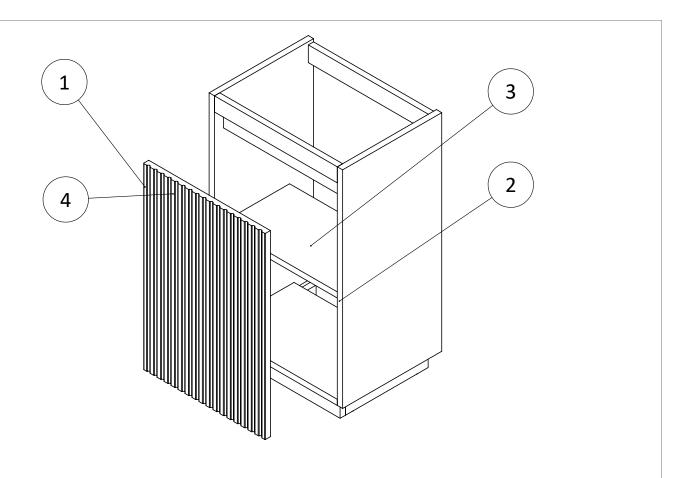

## **SPARES DIAGRAM**

| NUMBER | PART CODE        | DESCRIPTION                      |
|--------|------------------|----------------------------------|
| 1      | HINGESFLUTE      | Flute Set of Door Hinges x2      |
| 2      | SHELFSUPPFLUTE   | Flute Set of Shelf Supports      |
| 3      | SHELFFLUTEWO     | Flute Internal Shelf Windsor Oak |
|        | SHELFFLUTENO     | Flute Internal Shelf Nordic Oak  |
| 4      | TDF_FL4950DWO-FS | Flute Door Front Windsor Oak     |
|        | TDF_FL4950DNO-FS | Flute Door Front Nordic Oak      |
| 5      | PUSHOPENFLUTE    | Flute Push to Open Door Catch    |
| 6      | WBRACKETSFLUTE   | Flute Wall Brackets x2           |