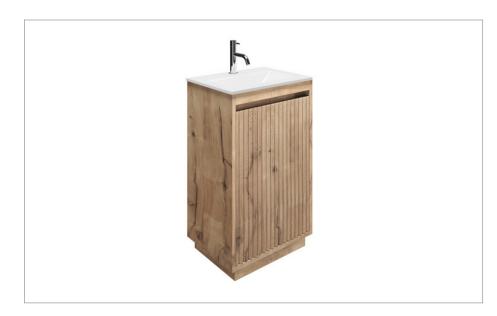

## **PRODUCT DATA SHEET**

PRODUCT CODE FL4950FWO-FS

RANGE

FLUTE

**DESCRIPTION** 

1 Door Floor Standing Unit Windsor Oak

| COLOUR                 | Windosr Oak                                                                         |  |
|------------------------|-------------------------------------------------------------------------------------|--|
| COLOUR CODE/ REFERENCE | Crosswater Exclusive                                                                |  |
| MATERIAL               | MDF                                                                                 |  |
| STANDARDS              | EN 13986<br>EN 14749                                                                |  |
| INSTALLATION TYPE      | Floor Standing                                                                      |  |
| HINGES                 | BLUM INSERTA - Soft Close Hinged Door                                               |  |
| HINGE EXTENSION        | 120 Degree Hinge Opening                                                            |  |
| ADJUSTABLE FEET        | Yes                                                                                 |  |
| WALL HANGERS           | Factory Fitted<br>Load Capacity - 90kg Per pair on a Solid Wall<br>2 Way Adjustment |  |
| WARRANTY               | 10 Years                                                                            |  |