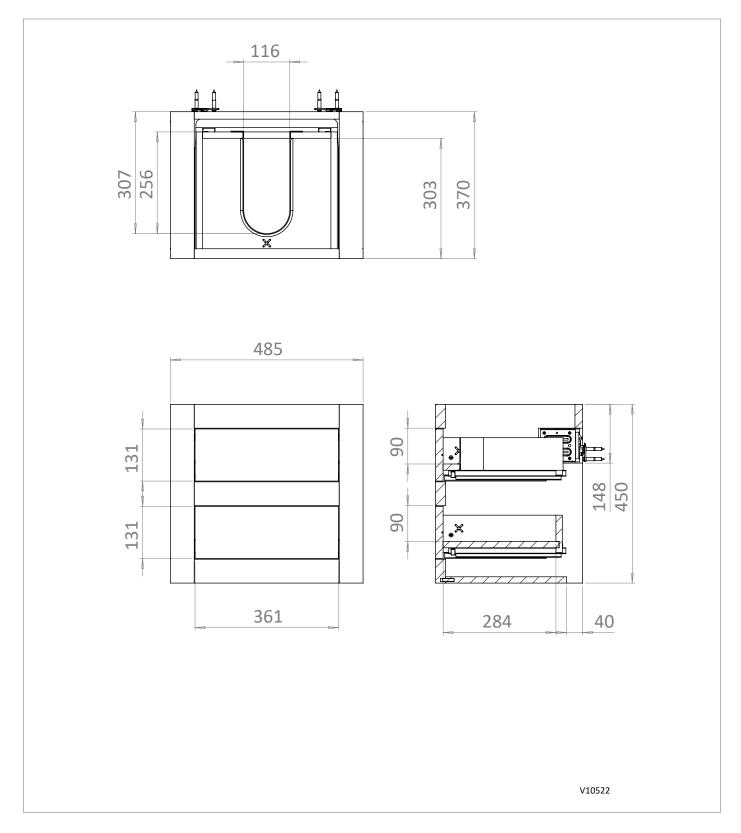

## **TECHNICAL DIMENSIONS**

Dimensions in mm unless otherwise specified. Tolerances (per material type) apply.