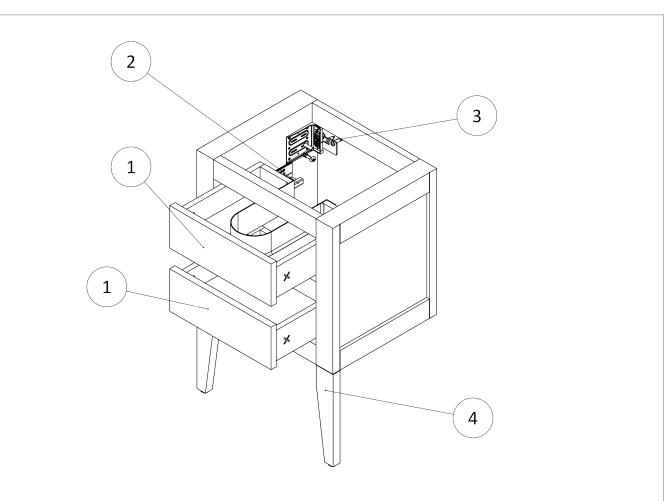

## **SPARES DIAGRAM**

| NUMBER | PART CODE          | DESCRIPTION                                     |
|--------|--------------------|-------------------------------------------------|
| 1      | DF_CV4850WG        | Canvass Drawer Front - Gloss White              |
|        | DF_CV4850IB        | Canvass Drawer Front - Indigo Blue              |
|        | DF_CV4850SG        | Canvass Drawer Front - Storm Grey               |
|        | DF_CV4850SGR       | Canvass Drawer Front - Sage Green               |
| 2      | RUNNERSCANVASS     | Set of Drawer Runners x2 Canvass Depth<br>370mm |
| 3      | WBRACKETSCANVASS   | Wall Brackets x2 Canvass                        |
| 4      | LEGISNTALL_CANVASS | Canvass Leg Install kit                         |