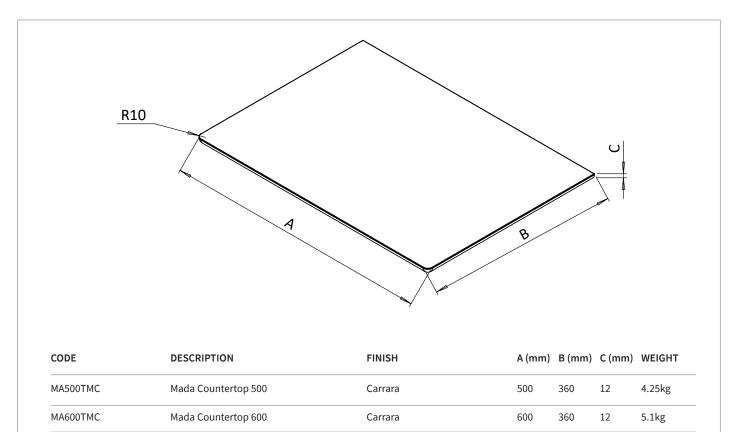

## **PRODUCT DATA SHEET**

| CATEGORY              | Furniture         |
|-----------------------|-------------------|
| WARRANTY DETAILS      | 10 Years          |
| COLOUR                | Carrara           |
| FINISH APPLICATION    | Polished          |
| PRIMARY MATERIAL      | Solid Surface     |
| INSTALL TYPE          | Furniture Mounted |
| PRODUCT WIDTH MM      | 500               |
| PRODUCT HEIGHT MM     | 12                |
| PRODUCT DEPTH MM      | 360               |
| PRODUCT NET WEIGHT KG | 4.25              |

#### PRODUCT CODE

MA500TMC

RANGE

Mada

**DESCRIPTION** Mada Countertop 500

## **TECHNICAL DIMENSIONS**

Dimensions in mm unless otherwise specified. Tolerances (per material type) apply.

Carrara

700

12

360

5.95kg

MA700TMC

Mada Countertop 700