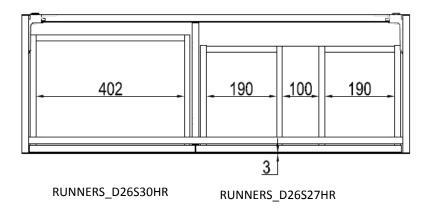

## Drawer detail

Drawer adjustment

| SPARE PARTS      |                                                                                     |                     |  |
|------------------|-------------------------------------------------------------------------------------|---------------------|--|
| CODE No          | Description                                                                         |                     |  |
| RUNNERS_D26S27HR | Pair of Soft Close Drawer Runners Use with AN6000D, AN7000D and AN1000D under basin |                     |  |
| RUNNERS_D26S30HR | Pair of Soft Close Drawer Runners<br>AN1000D under worktop                          |                     |  |
| WB63450050ZN     | Wall brackets set for Arena Furniture                                               | WPS - L CID WPS - R |  |