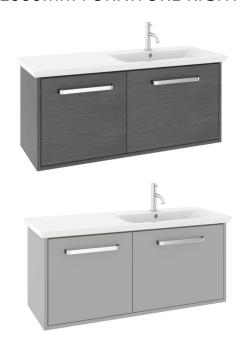

## ARENA 1000mm FURNITURE RIGHT HAND

| TECHNICAL DATA                  |                                                                                                    | SPECIFICATION                                 |                                                                                                                  |
|---------------------------------|----------------------------------------------------------------------------------------------------|-----------------------------------------------|------------------------------------------------------------------------------------------------------------------|
| CODE No UNIT<br>Required Basins | AN1000DXX_RH AN1011SCW_RH - single tap hole with overflow AN1010SCW_RH - no tap hole with overflow | Installation Information:                     | The intended installation wall needs to be strong enough for the weight of the furniture and basin. Wall fixings |
| Recommended use:                | Domestic, residential                                                                              |                                               | for solid walls included.                                                                                        |
| Dimension Unit                  | w 1054 x d 375 x h 450mm                                                                           |                                               |                                                                                                                  |
| Dimension basin                 | w 1100 x d 375/402 x h 35mm                                                                        |                                               |                                                                                                                  |
| Installation:                   | Wall Hung                                                                                          | Furniture Colours:                            |                                                                                                                  |
| Materials:                      | Carcass and drawer front 18mm Melamine faced board Drawer set 18mm Melmaine faced board            | Pure White Laminate<br>Portland Grey Laminate | AN1000DPWG_RH<br>AN1000DPGM_RH                                                                                   |
| Specification:                  | Full extension soft close drawers - 30kg weight capacity Anti-tip wall hangers 170Kg capacity      | Steel Décor<br>Modern Oak Décor               | AN1000DST_RH<br>AN1000DMO_RH                                                                                     |
| Weight:                         | 38KG                                                                                               |                                               |                                                                                                                  |
| Fitting:                        | Wall hangers integrated into carcass                                                               | Handle Colour options:                        |                                                                                                                  |
|                                 | Wall brackets supplied                                                                             | IF_HANDLEC                                    | Chrome                                                                                                           |
| Required Fitting:               | BSW0103WG Click Clack Basin waste with Ceramic Cover                                               | IF_HANDLEBM                                   | Matt Black                                                                                                       |
| Advised Fitting:                | Space saving 50mm seal trap BTR0510W                                                               | IF_HANDLEF                                    | Brushed Brass                                                                                                    |
| Option Accessories:             | Handles - see right                                                                                | IF_HANDLEV                                    | Stainless Steel Effect                                                                                           |
| Warranty                        | 10 years on furniture, 15 years on ceramic basin                                                   |                                               |                                                                                                                  |