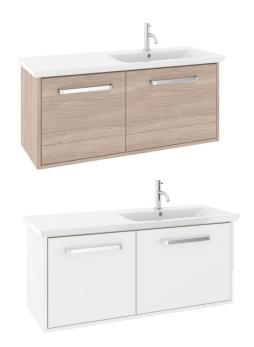

## ARENA 1000mm FURNITURE RIGHT HAND

| TECHNICAL DATA                  |                                                                                                    | SPECIFICATION                                 |                                                                                                                  |
|---------------------------------|----------------------------------------------------------------------------------------------------|-----------------------------------------------|------------------------------------------------------------------------------------------------------------------|
| CODE No UNIT<br>Required Basins | AN1000DXX_RH AN1011SCW_RH - single tap hole with overflow AN1010SCW_RH - no tap hole with overflow | Installation Information:                     | The intended installation wall needs to be strong enough for the weight of the furniture and basin. Wall fixings |
| Recommended use:                | Domestic, residential                                                                              |                                               | for solid walls included.                                                                                        |
| Dimension Unit                  | w 1054 x d 375 x h 450mm                                                                           |                                               |                                                                                                                  |
| Dimension basin                 | w 1100 x d 375/402 x h 35mm                                                                        |                                               |                                                                                                                  |
| Installation:                   | Wall Hung                                                                                          | Furniture Colours:                            |                                                                                                                  |
| Materials:                      | Carcass and drawer front 18mm Melamine faced board Drawer set 18mm Melmaine faced board            | Pure White Laminate<br>Portland Grey Laminate | AN1000DPWG_RH<br>AN1000DPGM_RH                                                                                   |
| Specification:                  | Full extension soft close drawers - 30kg weight capacity Anti-tip wall hangers 170Kg capacity      | Steel Décor<br>Modern Oak Décor               | AN1000DST_RH<br>AN1000DMO_RH                                                                                     |
| Weight:                         | 38KG                                                                                               |                                               |                                                                                                                  |
| Fitting:                        | Wall hangers integrated into carcass                                                               | Handle Colour options:                        |                                                                                                                  |
|                                 | Wall brackets supplied                                                                             | IF_HANDLEC                                    | Chrome                                                                                                           |
| Required Fitting:               | BSW0103WG Click Clack Basin waste with Ceramic Cover                                               | IF_HANDLEBM                                   | Matt Black                                                                                                       |
| Advised Fitting:                | Space saving 50mm seal trap BTR0510W                                                               | IF_HANDLEF                                    | Brushed Brass                                                                                                    |
| Option Accessories:             | Handles - see right                                                                                | IF_HANDLEV                                    | Stainless Steel Effect                                                                                           |
| Warranty                        | 10 years on furniture, 15 years on ceramic basin                                                   |                                               |                                                                                                                  |