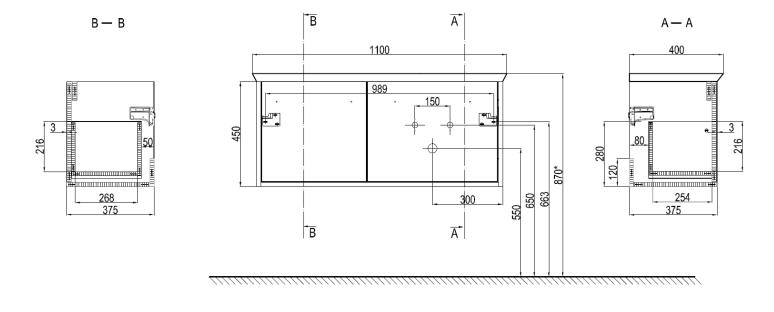

## ARENA 1000mm FURNITURE RIGHT HAND

| TECHNICAL DATA                  |                                                                                                    | SPECIFICATION                                 |                                                                                                                  |
|---------------------------------|----------------------------------------------------------------------------------------------------|-----------------------------------------------|------------------------------------------------------------------------------------------------------------------|
| CODE No UNIT<br>Required Basins | AN1000DXX_RH AN1011SCW_RH - single tap hole with overflow AN1010SCW_RH - no tap hole with overflow | Installation Information:                     | The intended installation wall needs to be strong enough for the weight of the furniture and basin. Wall fixings |
| Recommended use:                | Domestic, residential                                                                              |                                               | for solid walls included.                                                                                        |
| Dimension Unit                  | w 1054 x d 375 x h 450mm                                                                           |                                               |                                                                                                                  |
| Dimension basin                 | w 1100 x d 375/402 x h 35mm                                                                        |                                               |                                                                                                                  |
| Installation:                   | Wall Hung                                                                                          | Furniture Colours:                            |                                                                                                                  |
| Materials:                      | Carcass and drawer front 18mm Melamine faced board Drawer set 18mm Melmaine faced board            | Pure White Laminate<br>Portland Grey Laminate | AN1000DPWG_RH<br>AN1000DPGM_RH                                                                                   |
| Specification:                  | Full extension soft close drawers - 30kg weight capacity Anti-tip wall hangers 170Kg capacity      | Steel Décor<br>Modern Oak Décor               | AN1000DST_RH<br>AN1000DMO_RH                                                                                     |
| Weight:                         | 38KG                                                                                               |                                               |                                                                                                                  |
| Fitting:                        | Wall hangers integrated into carcass                                                               | Handle Colour options:                        |                                                                                                                  |
|                                 | Wall brackets supplied                                                                             | IF_HANDLEC                                    | Chrome                                                                                                           |
| Required Fitting:               | BSW0103WG Click Clack Basin waste with Ceramic Cover                                               | IF_HANDLEBM                                   | Matt Black                                                                                                       |
| Advised Fitting:                | Space saving 50mm seal trap BTR0510W                                                               | IF_HANDLEF                                    | Brushed Brass                                                                                                    |
| Option Accessories:             | Handles - see right                                                                                | IF_HANDLEV                                    | Stainless Steel Effect                                                                                           |
| Warranty                        | 10 years on furniture, 15 years on ceramic basin                                                   |                                               |                                                                                                                  |