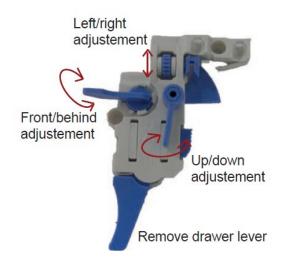

## Drawer detail

Drawer adjustment

| SPARE PARTS      |                                                                                     |                     |  |
|------------------|-------------------------------------------------------------------------------------|---------------------|--|
| CODE No          | Description                                                                         |                     |  |
| RUNNERS_D26S27HR | Pair of Soft Close Drawer Runners Use with AN6000D, AN7000D and AN1000D under basin |                     |  |
| RUNNERS_D26S30HR | Pair of Soft Close Drawer Runners<br>AN1000D under worktop                          |                     |  |
| WB63450050ZN     | Wall brackets set for Arena Furniture                                               | WPS - L CID WPS - R |  |