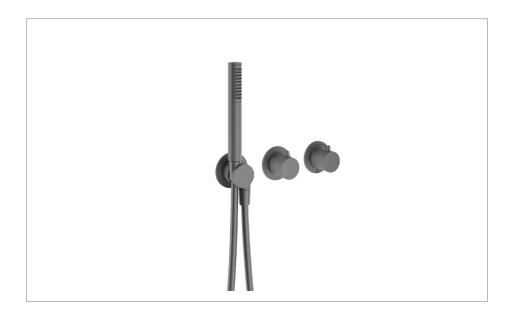

#### **DESCRIPTION**

Module MPRO 2Control Trimset Handshower Slate

### WEBSITE LINK Click Here

| CATEGORY           | Brassware    |  |  |
|--------------------|--------------|--|--|
| WARRANTY DETAILS   | 15 Years     |  |  |
| COLOUR             | Slate        |  |  |
| FINISH APPLICATION | PVD          |  |  |
| PRIMARY MATERIAL   | Brass        |  |  |
| INSTALL TYPE       | Wall Mounted |  |  |
| PRODUCT WIDTH MM   |              |  |  |
| - RODGET WIDTH MIN | 240          |  |  |
| PRODUCT HEIGHT MM  | 240          |  |  |
|                    |              |  |  |
| PRODUCT HEIGHT MM  | 255          |  |  |

| NUMBER OF OUTLETS                  | 1     |
|------------------------------------|-------|
| NUMBER OF FUNCTIONS                | 1     |
| INLET CONNECTIONS THREAD           | G1/2" |
| WASTE INCLUDED                     | No    |
| ANTI-SCALD                         | No    |
| ENERGY SAVING                      | No    |
| SHOWER HOSE & HANDSET ARE INCLUDED | Yes   |
|                                    |       |