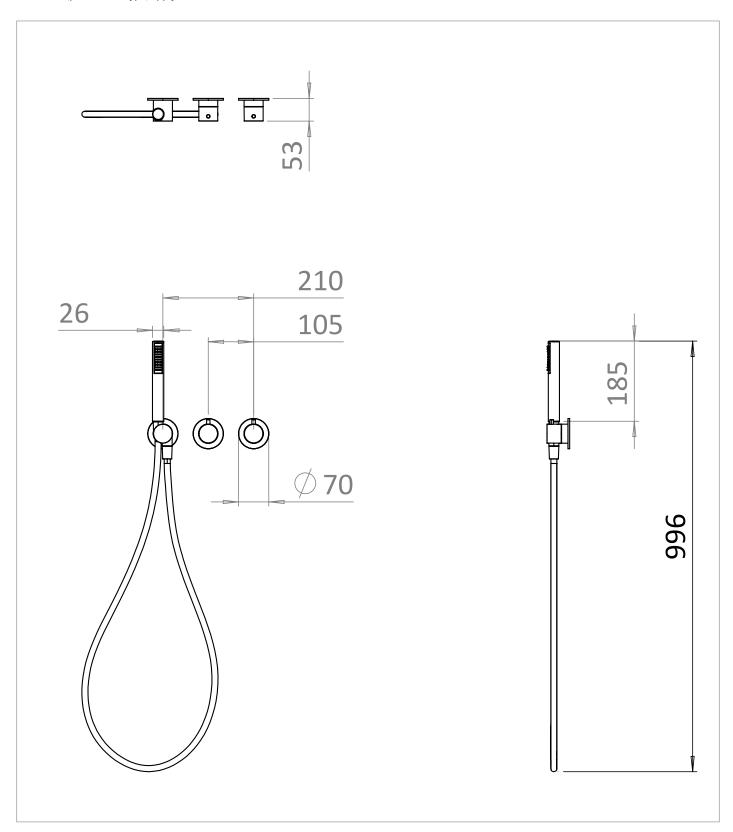

# **TECHNICAL DIMENSIONS**

Dimensions in mm unless otherwise specified.

Tolerances (per material type) apply.