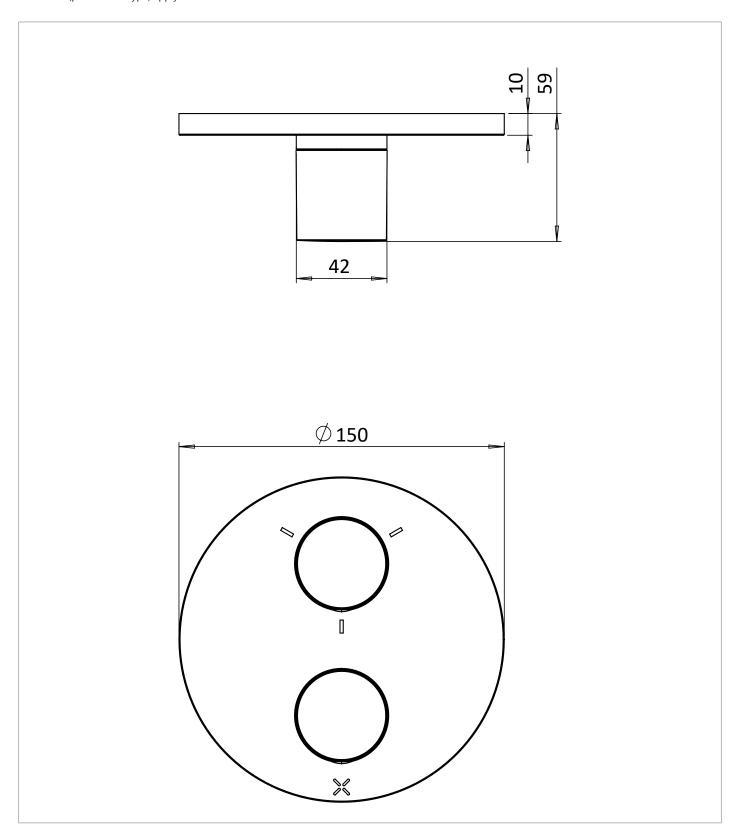

# **TECHNICAL DIMENSIONS**

Dimensions in mm unless otherwise specified.

Tolerances (per material type) apply.

### WEBSITE LINK Click Here

| CATEGORY           | Brassware     |  |  |
|--------------------|---------------|--|--|
| WARRANTY DETAILS   | 15 Years      |  |  |
| COLOUR             | Matt Black    |  |  |
| FINISH APPLICATION | Powder Coated |  |  |
| PRIMARY MATERIAL   | Brass         |  |  |
| INSTALL TYPE       | Wall Mounted  |  |  |
| PRODUCT WIDTH MM   | 150           |  |  |
| PRODUCT HEIGHT MM  | 150           |  |  |
| PRODUCT NET WEIGHT | 2.5           |  |  |