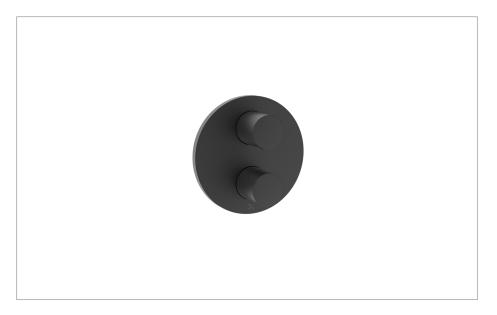

#### **PRODUCT CODE**

LACB2500LBPM

#### **RANGE**

Crossbox

#### **DESCRIPTION**

Crossbox Lazo 3 Outlet Trim & Valves Matt Black

### WEBSITE LINK Click Here

| CATEGORY           | Brassware     |  |  |
|--------------------|---------------|--|--|
| WARRANTY DETAILS   | 15 Years      |  |  |
| COLOUR             | Matt Black    |  |  |
| FINISH APPLICATION | Powder Coated |  |  |
| PRIMARY MATERIAL   | Brass         |  |  |
| INSTALL TYPE       | Wall Mounted  |  |  |
| PRODUCT WIDTH MM   | 150           |  |  |
| PRODUCT HEIGHT MM  | 150           |  |  |
| PRODUCT NET WEIGHT | 2.5           |  |  |