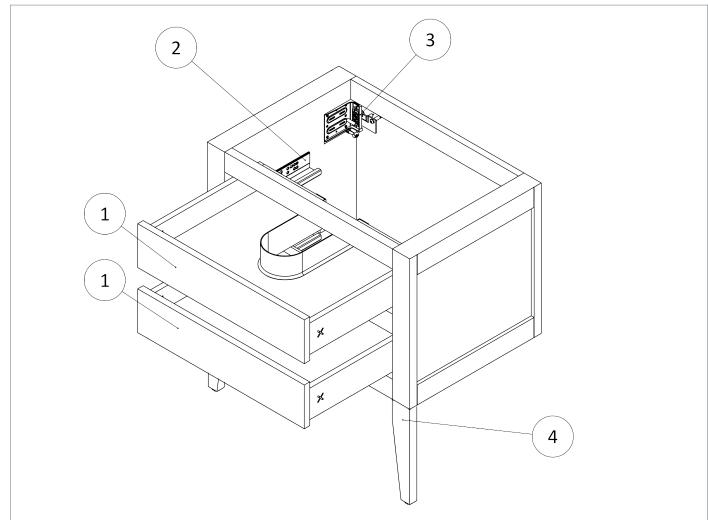

## **SPARES DIAGRAM**

| NUMBER               | PART CODE        | DESCRIPTION                                     |
|----------------------|------------------|-------------------------------------------------|
| 1                    | DF_CV7000WG      | Canvass Drawer Front - Gloss White              |
|                      | DF_CV7000IB      | Canvass Drawer Front - Indigo Blue              |
|                      | DF_CV7000SG      | Canvass Drawer Front - Storm Grey               |
|                      | DF_CV7000SGR     | Canvass Drawer Front - Sage Green               |
| 2                    | RUNNERSCANVASS   | Set of Drawer Runners x2 Canvass Depth<br>370mm |
| 3                    | WBRACKETSCANVASS | Wall Brackets x2 Canvass                        |
| 4 LEGISNTALL_CANVASS |                  | Canvass Leg Install kit                         |