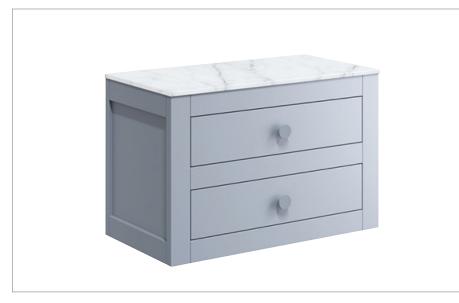

## **PRODUCT DATA SHEET**

PRODUCT CODE CV7000SG

RANGE CANVASS

DESCRIPTION Basin Unit 700mm Storm Grey

| COLOUR                 | Storm Grey                                                                                                                         |  |
|------------------------|------------------------------------------------------------------------------------------------------------------------------------|--|
| COLOUR CODE/ REFERENCE | NCS S 3502-Y                                                                                                                       |  |
| MATERIAL               | 16 and 18mm MDF<br>Solvent Free Acrylic Lacquer                                                                                    |  |
| STANDARDS              | EN 13986<br>EN 14749                                                                                                               |  |
| INSTALLATION TYPE      | Floor Standing with Legs or Wall Hung                                                                                              |  |
| DRAWER BOX             | Self Coloured to Carcass Concealed Runners                                                                                         |  |
| DRAWER RUNNERS         | Emuca Silver - Soft Close, Pull to Open                                                                                            |  |
| DRAWER EXTENSION       | Full Extension                                                                                                                     |  |
| DRAWER ADJUSTMENT      | 3 Way                                                                                                                              |  |
| DRAWER CAPACITY        | 30kg                                                                                                                               |  |
| WALL HANGERS           | ITALIANA FERRAMENTA Libra 11 With Safety Lock - Factory Fitted<br>Load Capacity 200kg Per Pair On A Solid Wall<br>3 Way Adjustment |  |
| ADJUSTABLE FEET        | Yes                                                                                                                                |  |
| WARRANTY               | 10 Years                                                                                                                           |  |