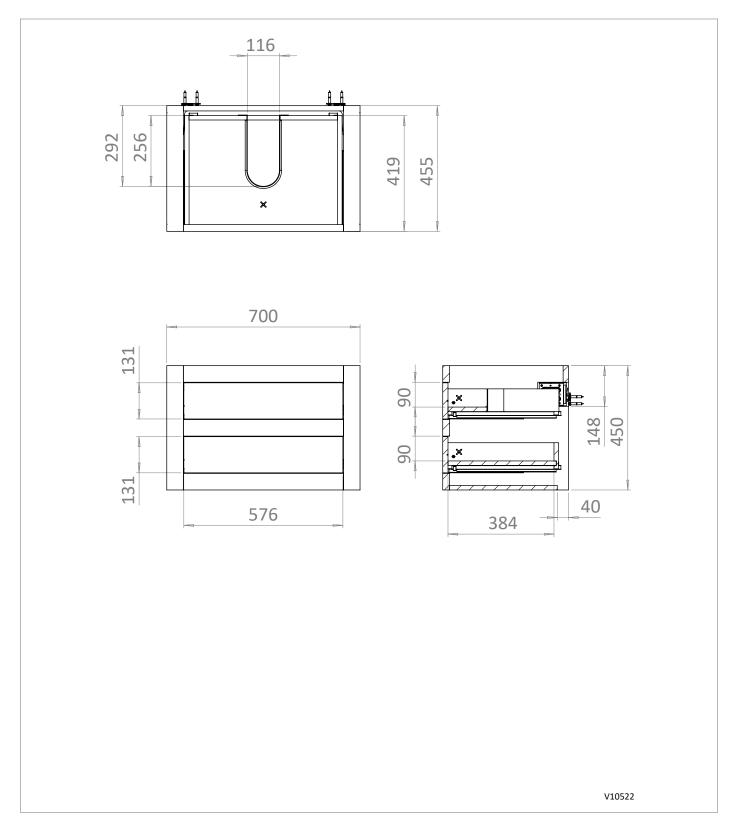

## **TECHNICAL DIMENSIONS**

Dimensions in mm unless otherwise specified. Tolerances (per material type) apply.