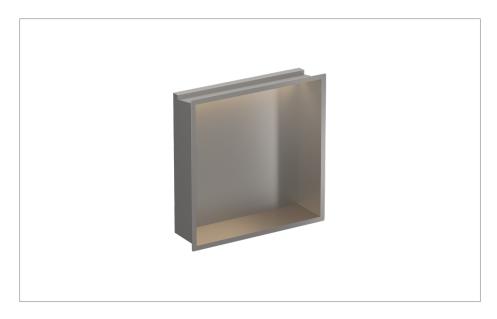

#### **RANGE**

Niche

#### **DESCRIPTION**

Niches 305 x 305mm x 80mm with LED Light Strip Brushed Stainless

| CATEGORY              | Accessories             |  |
|-----------------------|-------------------------|--|
| WARRANTY DETAILS      | 15 Years                |  |
| COLOUR                | Brushed Stainless Steel |  |
| FINISH APPLICATION    | PVD                     |  |
| PRIMARY MATERIAL      | 304 Stainless Steel     |  |
| INSTALL TYPE          | Wall Mounted            |  |
| PRODUCT WIDTH MM      | 305                     |  |
| PRODUCT HEIGHT MM     | 305                     |  |
| PRODUCT DEPTH MM      | 80                      |  |
| PRODUCT NET WEIGHT KG | 1.9                     |  |