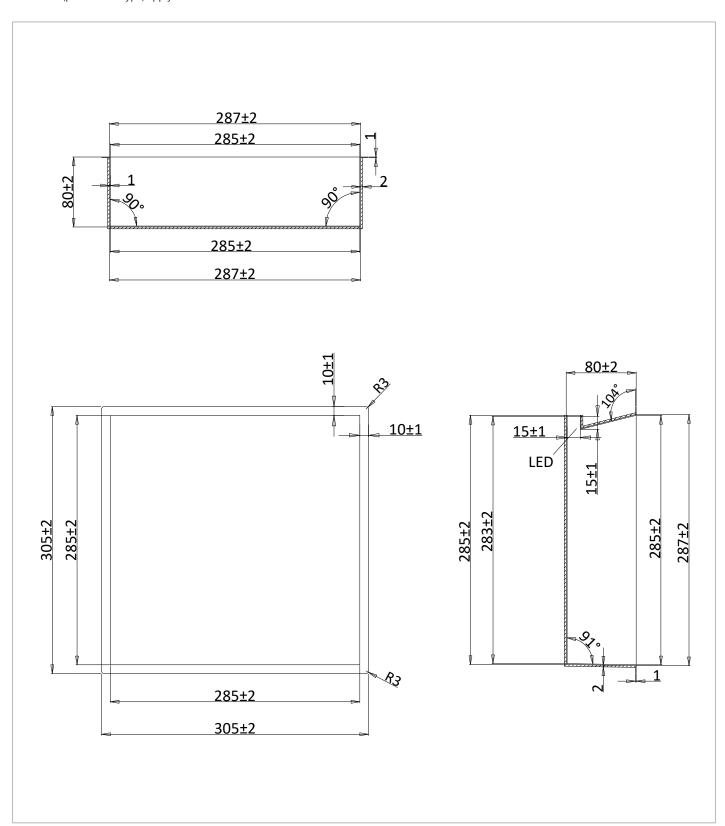

## **TECHNICAL DIMENSIONS**

Dimensions in mm unless otherwise specified.

Tolerances (per material type) apply.

## **SPARES LIST**

Only the parts labelled are available as spares.

| NUMBER | PART CODE | DESCRIPTION                     |
|--------|-----------|---------------------------------|
| 1      | NI00001   | LED driver for niches LPV-20-12 |
| 2      | NI00610   | LED Light strip with tube 610mm |
| 3      | NI00305   | LED Light strip with tube 305mm |