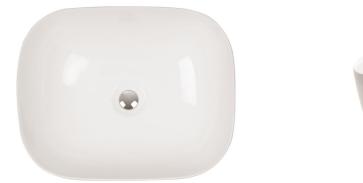

Measurements in millimetres mm Information updated April 2019 Tel 0345 873 8840

Amalfi Counter Basin

| TECHNICAL DATA  |                              | SPECIFICATION                                     |
|-----------------|------------------------------|---------------------------------------------------|
| CODE No         | CT4432UCW                    |                                                   |
| Recommended use | Domestic, hotel, residential | Dimensions w 455 x d 325 x h 135mm<br>No overflow |
| Material        | Vitreous China               |                                                   |
| Standards       | EN 14688 – CL 00             |                                                   |
|                 |                              |                                                   |
| Colour          | White                        |                                                   |
| Specification   | Counter top, NO tap hole     |                                                   |
|                 | With Overflow                |                                                   |
| Fixing          | Counter top only             |                                                   |
| Weight          | 7kg                          |                                                   |
| Warranty        | 15 years                     |                                                   |