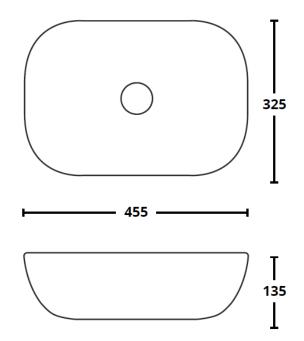

Measurements in millimetres mm Information updated April 2019 Tel 0345 873 8840

Amalfi Counter Basin

| TECHNICAL DATA  |                              | SPECIFICATION                                     |
|-----------------|------------------------------|---------------------------------------------------|
| CODE No         | CT4432UCW                    |                                                   |
| Recommended use | Domestic, hotel, residential | Dimensions w 455 x d 325 x h 135mm<br>No overflow |
| Material        | Vitreous China               |                                                   |
| Standards       | EN 14688 – CL 00             |                                                   |
|                 |                              |                                                   |
| Colour          | White                        |                                                   |
| Specification   | Counter top, NO tap hole     |                                                   |
|                 | With Overflow                |                                                   |
| Fixing          | Counter top only             |                                                   |
| Weight          | 7kg                          |                                                   |
| Warranty        | 15 years                     |                                                   |

Sizes detailed could have a variation of about +/-5 % due to the changes to material characteristics during the firing processes. Exact measurements for individual installations can only be taken from the finished ceramic