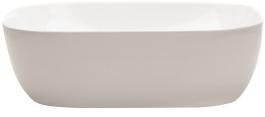

Measurements in millimetres mm Information updated April 2019 Tel 0345 873 8840

Amalfi Counter Basin

| TECHNICAL DATA  |                              | SPECIFICATION                                     |
|-----------------|------------------------------|---------------------------------------------------|
| CODE No         | CT4432UCW                    |                                                   |
| Recommended use | Domestic, hotel, residential | Dimensions w 455 x d 325 x h 135mm<br>No overflow |
| Material        | Vitreous China               |                                                   |
| Standards       | EN 14688 – CL 00             |                                                   |
|                 |                              |                                                   |
| Colour          | White                        |                                                   |
| Specification   | Counter top, NO tap hole     |                                                   |
|                 | With Overflow                |                                                   |
| Fixing          | Counter top only             |                                                   |
| Weight          | 7kg                          |                                                   |
| Warranty        | 15 years                     |                                                   |