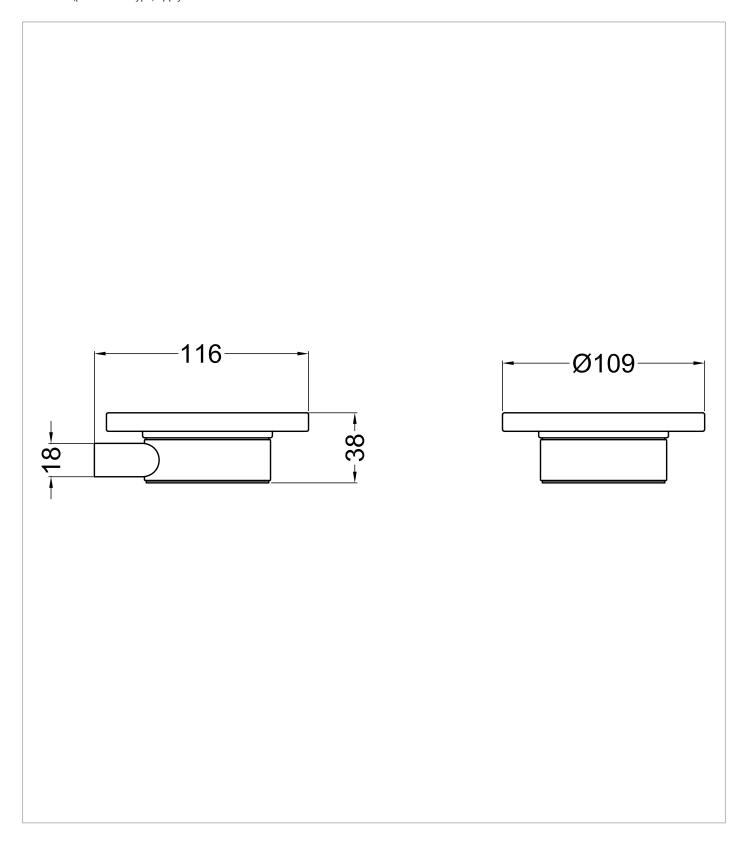

## **TECHNICAL DIMENSIONS**

Dimensions in mm unless otherwise specified.

Tolerances (per material type) apply.

## PRODUCT CODE

PRO005C+

**RANGE** 

**MPRO** 

**DESCRIPTION** 

MPRO Soap Dish Chrome

WEBSITE LINK Click Here

| CATEGORY              | Accessories   |
|-----------------------|---------------|
| WARRANTY DETAILS      | 15 Years      |
| COLOUR                | Chrome        |
| FINISH APPLICATION    | Electroplated |
| PRIMARY MATERIAL      | Brass         |
| INSTALL TYPE          | Wall Mounted  |
| PRODUCT WIDTH MM      | 109           |
| PRODUCT HEIGHT MM     | 38            |
| PRODUCT DEPTH MM      | 116           |
| PRODUCT NET WEIGHT KG | 0.43          |