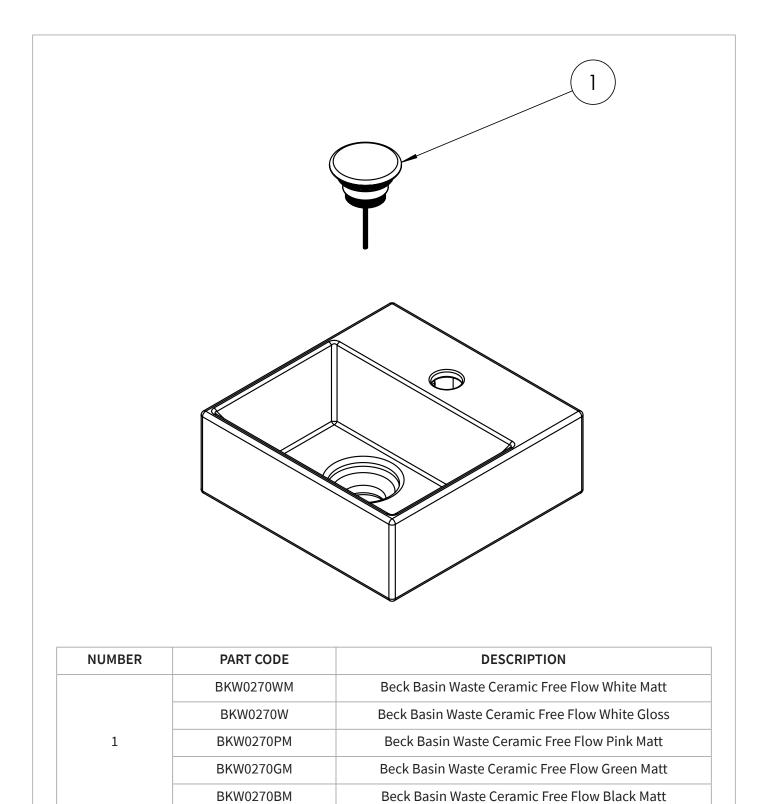

CT WIDTH MM      | 300             |
| PRODUCT HEIGHT MM     | 110             |
| PRODUCT DEPTH MM      | 300             |
| PRODUCT NET WEIGHT KG | 6.5             |
| STANDARDS             | EN 14688 : 2007 |
|                       |                 |

| TAP HOLES                                      | 1TH   |
|------------------------------------------------|-------|
| FIXINGS INCLUDED                               | Yes   |
| OVERFLOW                                       | No    |
| BASIN WASTE SIZE                               | 45 mm |
| CAPACITY 1L - WATER AT OVERFLOW<br>LEVEL BASIN | 2     |



# **TECHNICAL DIMENSIONS**

Dimensions in mm unless otherwise specified. Tolerances (per material type) apply.





# **SPARES LIST**

Only the parts labelled are available as spares.