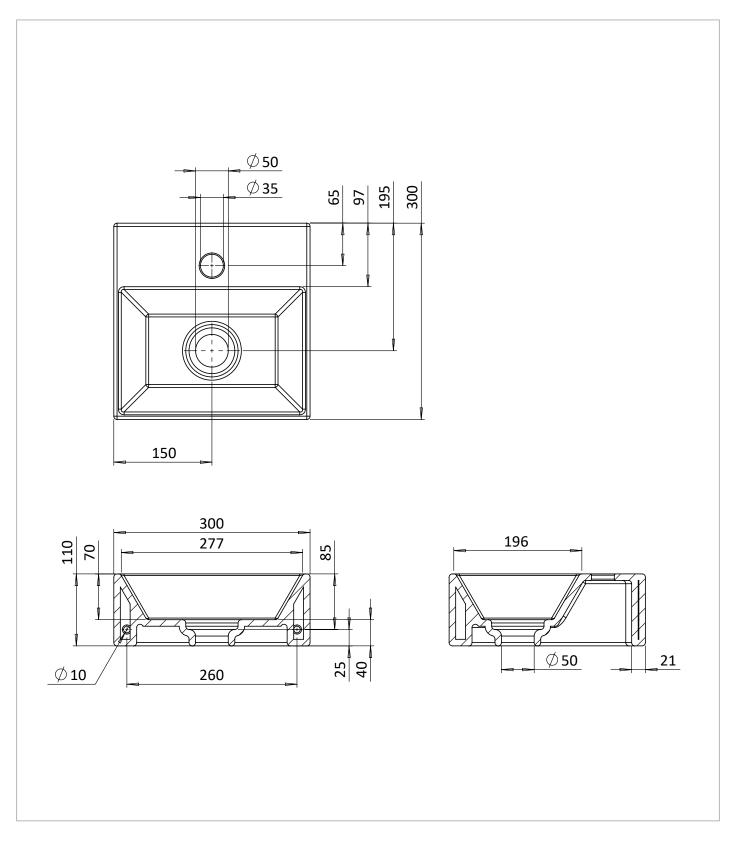

# **TECHNICAL DIMENSIONS**

Dimensions in mm unless otherwise specified. Tolerances (per material type) apply.

### WEBSITE LINK Click Here

| CATEGORY              | Sanitaryware    |
|-----------------------|-----------------|
| WARRANTY DETAILS      | Lifetime*       |
| COLOUR                | Gloss White     |
| FINISH APPLICATION    | Glazed          |
| PRIMARY MATERIAL      | Fine Fire Clay  |
| INSTALL TYPE          | Wall Mounted    |
| PRODUCT WIDTH MM      | 300             |
| PRODUCT HEIGHT MM     | 110             |
| PRODUCT DEPTH MM      | 300             |
| PRODUCT NET WEIGHT KG | 6.5             |
| STANDARDS             | EN 14688 : 2007 |
|                       |                 |

| TAP HOLES                                      | 1TH   |
|------------------------------------------------|-------|
| FIXINGS INCLUDED                               | Yes   |
| OVERFLOW                                       | No    |
| BASIN WASTE SIZE                               | 45 mm |
| CAPACITY 1L - WATER AT OVERFLOW<br>LEVEL BASIN | 2     |