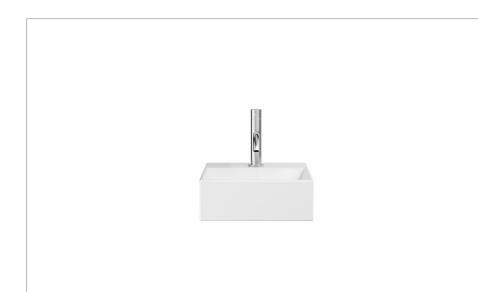

#### DESCRIPTION

Beck Cloakroom Basin Including Free Flow Waste 1TH 300x300mm White Gloss

### WEBSITE LINK Click Here

| CATEGORY              | Sanitaryware    |
|-----------------------|-----------------|
| WARRANTY DETAILS      | Lifetime*       |
| COLOUR                | Gloss White     |
| FINISH APPLICATION    | Glazed          |
| PRIMARY MATERIAL      | Fine Fire Clay  |
| INSTALL TYPE          | Wall Mounted    |
| PRODUCT WIDTH MM      | 300             |
| PRODUCT HEIGHT MM     | 110             |
| PRODUCT DEPTH MM      | 300             |
| PRODUCT NET WEIGHT KG | 6.5             |
| STANDARDS             | EN 14688 : 2007 |
|                       |                 |

| TAP HOLES                                      | 1TH   |
|------------------------------------------------|-------|
| FIXINGS INCLUDED                               | Yes   |
| OVERFLOW                                       | No    |
| BASIN WASTE SIZE                               | 45 mm |
| CAPACITY 1L - WATER AT OVERFLOW<br>LEVEL BASIN | 2     |