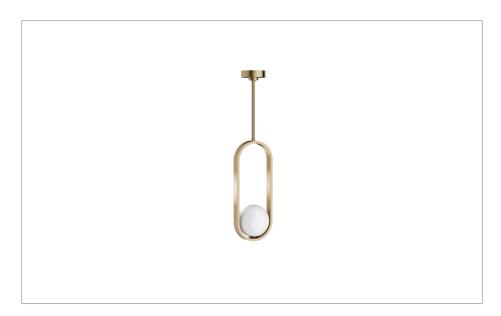

#### **DESCRIPTION**

Tranquil Pendant Light Brushed Brass

## WEBSITE LINK Click Here

| CATEGORY                           | Lighting                     |
|------------------------------------|------------------------------|
| WARRANTY DETAILS                   | 5 Years                      |
| COLOUR                             | Brushed Brass                |
| FINISH APPLICATION                 | Electroplated                |
| PRIMARY MATERIAL                   | Steel                        |
| SECONDARY MATERIAL                 | Glass                        |
| INSTALL TYPE                       | Wall Mounted/Ceiling Mounted |
|                                    |                              |
| PRODUCT WIDTH MM                   | 152                          |
| PRODUCT WIDTH MM PRODUCT HEIGHT MM | 152<br>847                   |
|                                    |                              |
| PRODUCT HEIGHT MM                  | 847                          |
| PRODUCT HEIGHT MM PRODUCT DEPTH MM | 847                          |