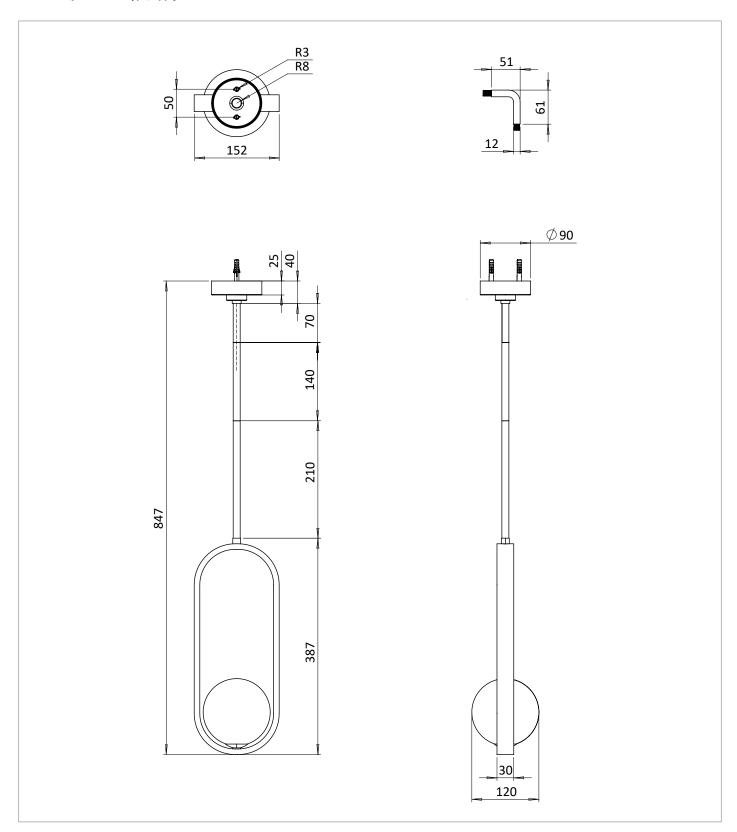

## **TECHNICAL DIMENSIONS**

Dimensions in mm unless otherwise specified.

Tolerances (per material type) apply.

## WEBSITE LINK Click Here

| CATEGORY                           | Lighting                     |
|------------------------------------|------------------------------|
| WARRANTY DETAILS                   | 5 Years                      |
| COLOUR                             | Brushed Brass                |
| FINISH APPLICATION                 | Electroplated                |
| PRIMARY MATERIAL                   | Steel                        |
| SECONDARY MATERIAL                 | Glass                        |
| INSTALL TYPE                       | Wall Mounted/Ceiling Mounted |
|                                    |                              |
| PRODUCT WIDTH MM                   | 152                          |
| PRODUCT WIDTH MM PRODUCT HEIGHT MM | 152<br>847                   |
|                                    |                              |
| PRODUCT HEIGHT MM                  | 847                          |
| PRODUCT HEIGHT MM PRODUCT DEPTH MM | 847                          |