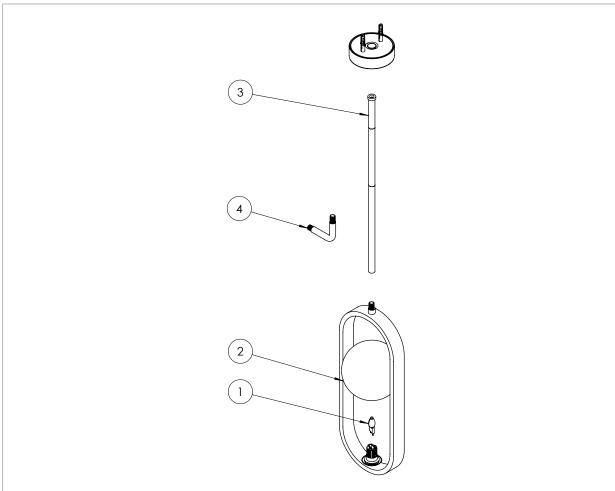

## **SPARES LIST**

Only the parts labelled are available as spares.

| UMBER                                                                                                  | PART CODE                | DESCRIPTION                     |
|--------------------------------------------------------------------------------------------------------|--------------------------|---------------------------------|
| 1                                                                                                      | G9BULB_TRANQUIL          | G9 LED Bulb for TRL002 & TRL003 |
| 2                                                                                                      | GLASS_TRL002             | Frosted Glass Shade for TRL002  |
| RODPACK_TRL003BZ  RODPACK_TRL003C  RODPACK_TRL003F  RODPACK_TRL003MB  RODPACK_TRL003T  RODPACK_TRL003V | Set of rods for TRL003BZ |                                 |
|                                                                                                        | RODPACK_TRL003C          | Set of rods for TRL003C         |
|                                                                                                        | RODPACK_TRL003F          | Set of rods for TRL003F         |
|                                                                                                        | RODPACK_TRL003MB         | Set of rods for TRL003MB        |
|                                                                                                        | RODPACK_TRL003T          | Set of rods for TRL003T         |
|                                                                                                        | RODPACK_TRL003V          | Set of rods for TRL003V         |
|                                                                                                        | TPIECE_TRL003BZ          | T Piece for TRL003BZ            |
| TPIECE_TRL003C  TPIECE_TRL003F  TPIECE_TRL003MB                                                        | TPIECE_TRL003C           | T Piece for TRL003C             |
|                                                                                                        | TPIECE_TRL003F           | T Piece for TRL003F             |
|                                                                                                        | TPIECE_TRL003MB          | T Piece for TRL003MB            |
|                                                                                                        | TPIECE_TRL003T           | T Piece for TRL003T             |
| TPIECE_TRL003V                                                                                         | T Piece for TRL003V      |                                 |