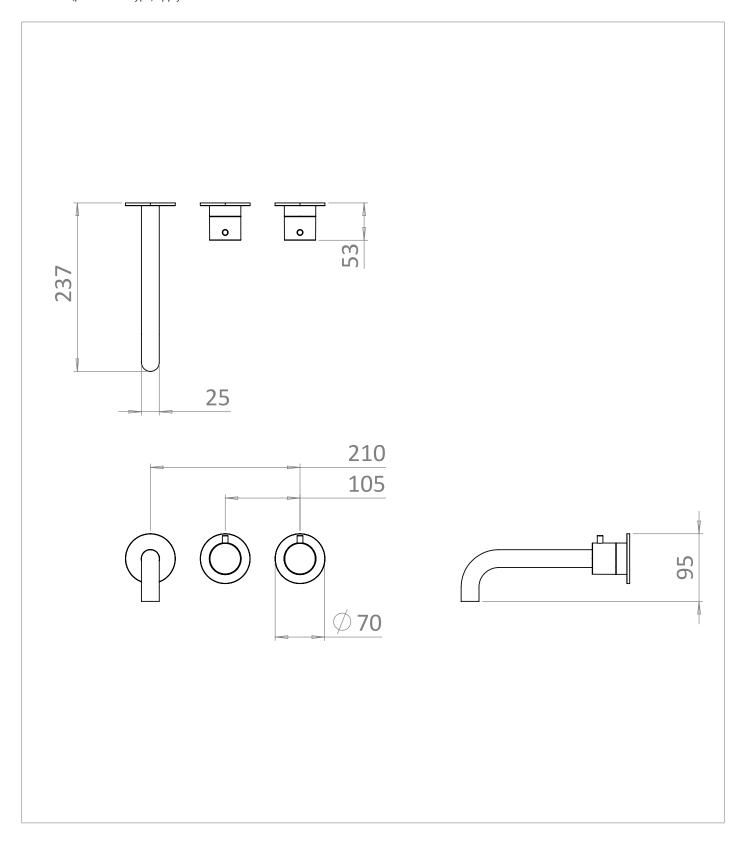

# **TECHNICAL DIMENSIONS**

Dimensions in mm unless otherwise specified.

Tolerances (per material type) apply.

### WEBSITE LINK Click Here

| CATEGORY              | Brassware    |  |  |
|-----------------------|--------------|--|--|
| WARRANTY DETAILS      | 15 Years     |  |  |
| COLOUR                | Slate        |  |  |
| FINISH APPLICATION    | PVD          |  |  |
| PRIMARY MATERIAL      | Brass        |  |  |
| INSTALL TYPE          | Wall Mounted |  |  |
| PRODUCT WIDTH MM      | 240          |  |  |
| PRODUCT HEIGHT MM     | 70           |  |  |
| PRODUCT DEPTH MM      | 237          |  |  |
| PRODUCT NET WEIGHT KG | 1.9          |  |  |