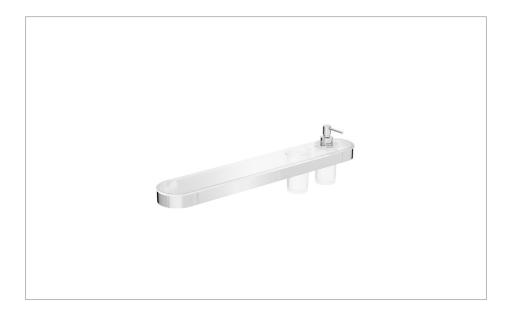

#### **DESCRIPTION**

Velo Tray Soap Dispenser & Tumbler Holder Chrome

WEBSITE LINK Click Here

| CATEGORY              | Accessories   |
|-----------------------|---------------|
| WARRANTY DETAILS      | 15 Years      |
| COLOUR                | Chrome        |
| FINISH APPLICATION    | Electroplated |
| PRIMARY MATERIAL      | Brass         |
| INSTALL TYPE          | Wall Mounted  |
| PRODUCT WIDTH MM      | 604           |
| PRODUCT HEIGHT MM     | 165           |
| PRODUCT DEPTH MM      | 102           |
| PRODUCT NET WEIGHT KG | 0.98          |