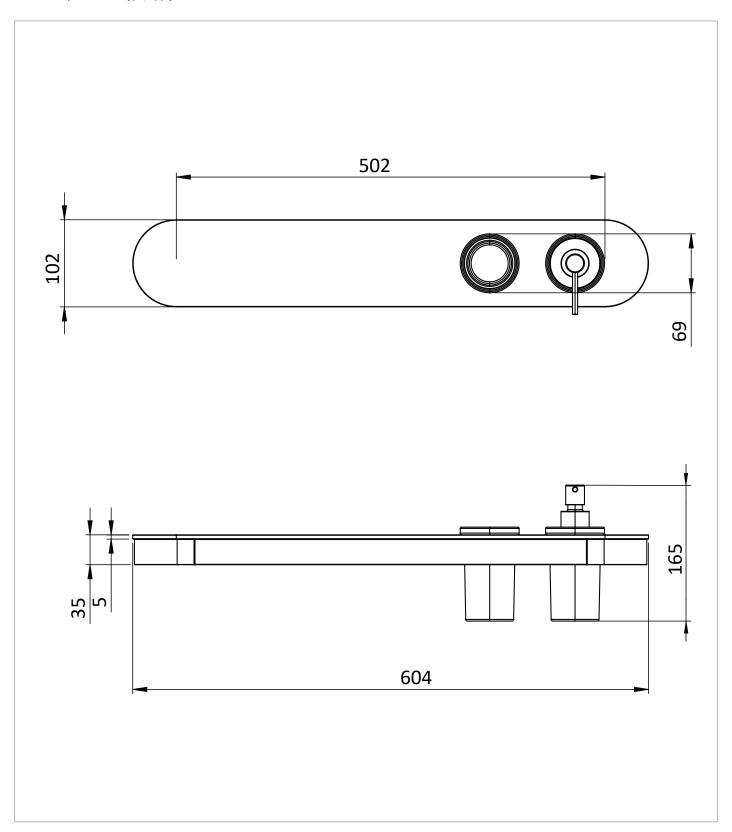

## **TECHNICAL DIMENSIONS**

Dimensions in mm unless otherwise specified.

Tolerances (per material type) apply.

#### **DESCRIPTION**

Velo Tray Soap Dispenser & Tumbler Holder Chrome

WEBSITE LINK Click Here

| CATEGORY              | Accessories   |
|-----------------------|---------------|
| WARRANTY DETAILS      | 15 Years      |
| COLOUR                | Chrome        |
| FINISH APPLICATION    | Electroplated |
| PRIMARY MATERIAL      | Brass         |
| INSTALL TYPE          | Wall Mounted  |
| PRODUCT WIDTH MM      | 604           |
| PRODUCT HEIGHT MM     | 165           |
| PRODUCT DEPTH MM      | 102           |
| PRODUCT NET WEIGHT KG | 0.98          |