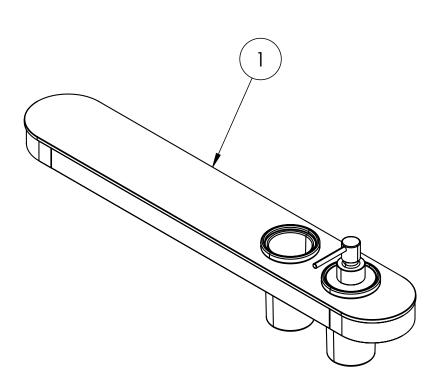

## **SPARES LIST**

Only the parts labelled are available as spares.

| NUMBER | PART CODE   | DESCRIPTION      |
|--------|-------------|------------------|
| 1      | 7019044_142 | Velo Shelf 600mm |