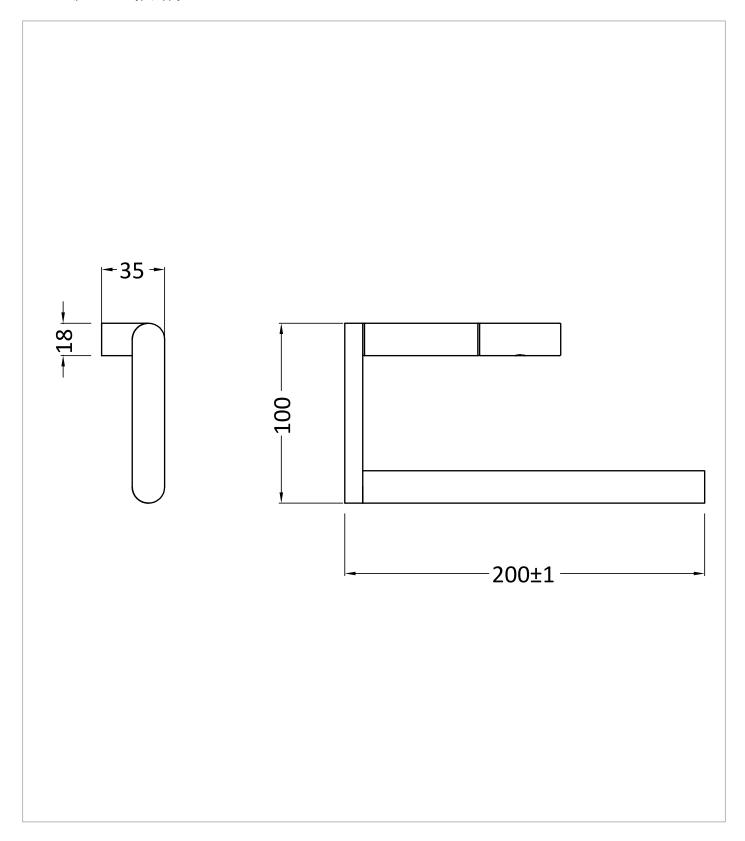

## **TECHNICAL DIMENSIONS**

Dimensions in mm unless otherwise specified.

Tolerances (per material type) apply.

#### **DESCRIPTION**

MPRO Towel Ring Brushed Bronze

| CATEGORY              | Accessories    |
|-----------------------|----------------|
| WARRANTY DETAILS      | 15 Years       |
| COLOUR                | Brushed Bronze |
| FINISH APPLICATION    | PVD            |
| PRIMARY MATERIAL      | Brass          |
| INSTALL TYPE          | Wall Mounted   |
| PRODUCT WIDTH MM      | 200            |
| PRODUCT HEIGHT MM     | 100            |
| PRODUCT DEPTH MM      | 35             |
| PRODUCT NET WEIGHT KG | 0.35           |