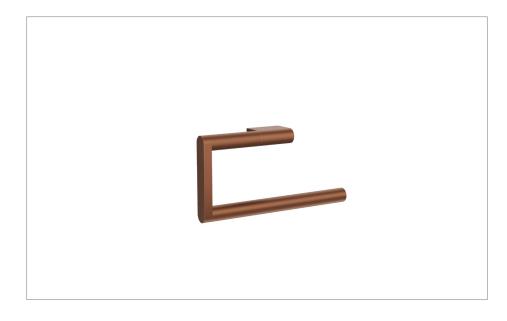

#### **DESCRIPTION**

MPRO Towel Ring Brushed Bronze

| CATEGORY              | Accessories    |
|-----------------------|----------------|
| WARRANTY DETAILS      | 15 Years       |
| COLOUR                | Brushed Bronze |
| FINISH APPLICATION    | PVD            |
| PRIMARY MATERIAL      | Brass          |
| INSTALL TYPE          | Wall Mounted   |
| PRODUCT WIDTH MM      | 200            |
| PRODUCT HEIGHT MM     | 100            |
| PRODUCT DEPTH MM      | 35             |
| PRODUCT NET WEIGHT KG | 0.35           |