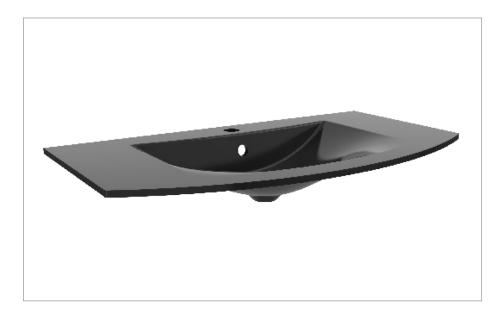

#### **RANGE**

**SVELTE** 

#### **DESCRIPTION**

Basin Glass 800mm Mid Black 1TH

| COLOUR                                 | Midnight Black          |
|----------------------------------------|-------------------------|
| MATERIAL                               | Glass                   |
| STANDARDS                              | EN 31<br>EN 14688 - CL0 |
| INSTALLATION TYPE                      | Furniture Mounted       |
| CAPACITY OF WATER AT<br>OVERFLOW LEVEL | 15 L                    |
| BASIN WASTE SIZE                       | 45mm                    |
| TAP HOLES                              | 1TH                     |
| OVERFLOW                               | Yes                     |
| WEIGHT                                 | 11kg                    |
| WARRANTY                               | 10 Years                |