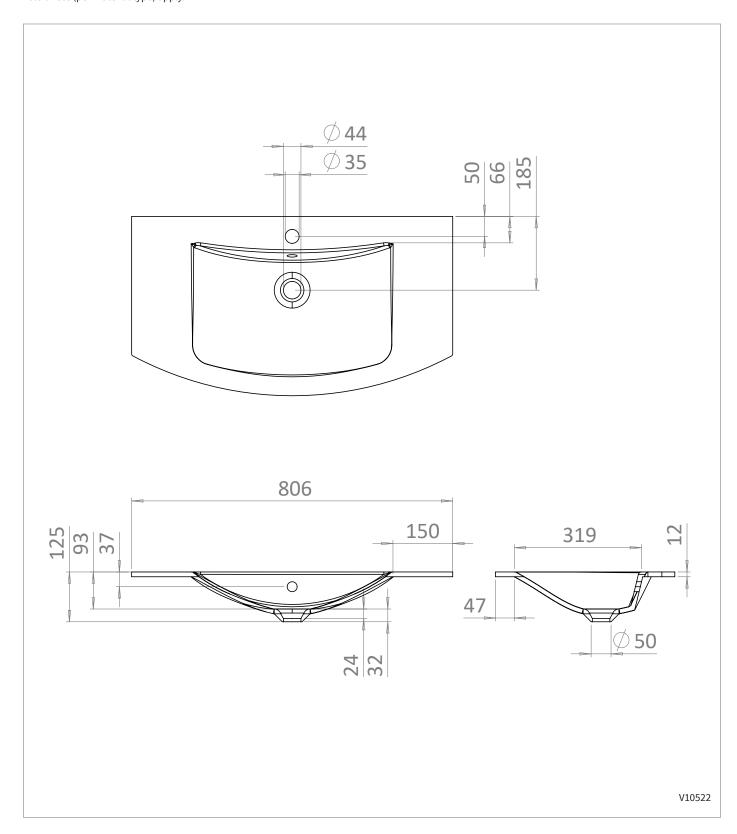

## **TECHNICAL DIMENSIONS**

Dimensions in mm unless otherwise specified.

Tolerances (per material type) apply.