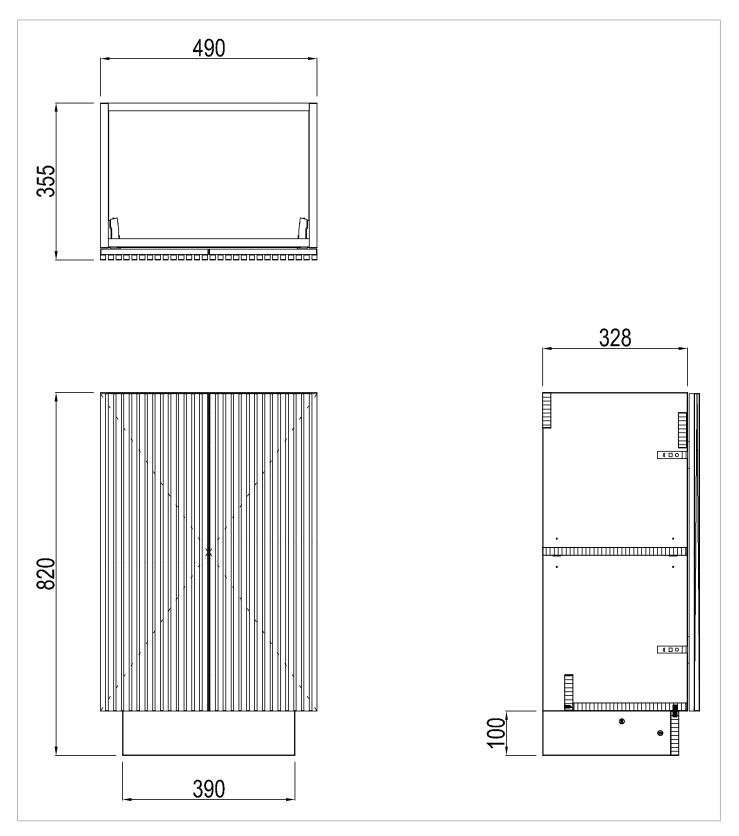

## **TECHNICAL DIMENSIONS**

Dimensions in mm unless otherwise specified. Tolerances (per material type) apply.

#### DESCRIPTION

Limit 500mm Floorstanding Door Unit Warm Stone

| CATEGORY              | Furniture      |
|-----------------------|----------------|
| WARRANTY DETAILS      | 10 Years       |
| COLOUR                | Warm Stone     |
| FINISH APPLICATION    | Melamine       |
| PRIMARY MATERIAL      | MFC            |
| SECONDARY MATERIAL    | MDF            |
| INSTALL TYPE          | Floor Standing |
| PRODUCT WIDTH MM      | 490            |
| PRODUCT HEIGHT MM     | 820            |
| PRODUCT DEPTH MM      | 355            |
| PRODUCT NET WEIGHT KG | 19.5           |
| STANDARDS             | No             |