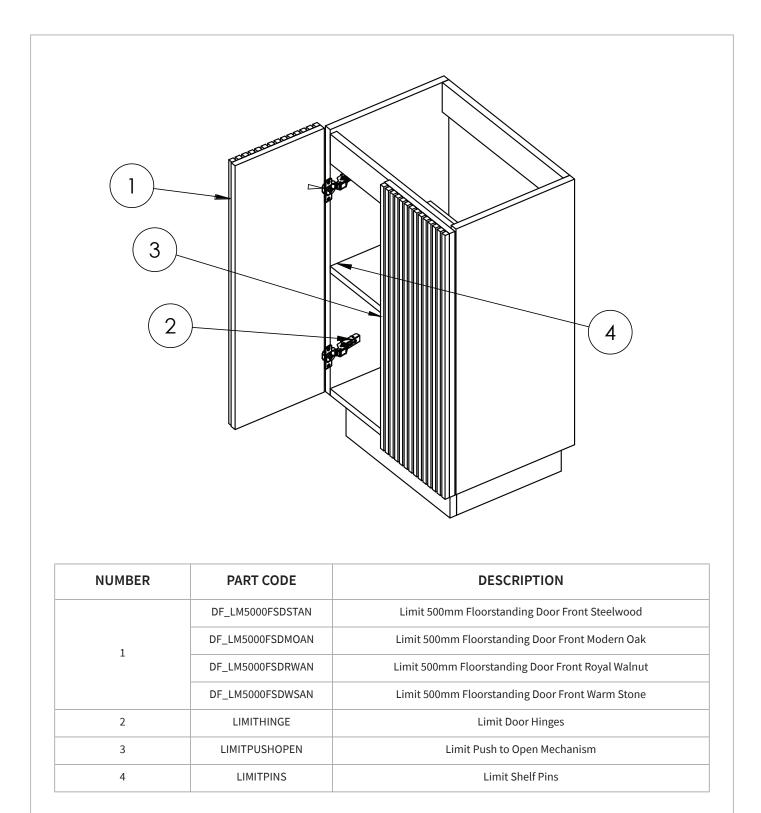

----|
| WARRANTY DETAILS      | 10 Years       |
| COLOUR                | Warm Stone     |
| FINISH APPLICATION    | Melamine       |
| PRIMARY MATERIAL      | MFC            |
| SECONDARY MATERIAL    | MDF            |
| INSTALL TYPE          | Floor Standing |
| PRODUCT WIDTH MM      | 490            |
| PRODUCT HEIGHT MM     | 820            |
| PRODUCT DEPTH MM      | 355            |
| PRODUCT NET WEIGHT KG | 19.5           |
| STANDARDS             | No             |

| U750 ST9 |
|----------|
| 0        |
| 0        |
| No       |
| No       |
| No       |
|          |

# Bathroom Brands Group



## **TECHNICAL DIMENSIONS**

Dimensions in mm unless otherwise specified. Tolerances (per material type) apply.





### **SPARES LIST**

Only the parts labelled are available as spares.